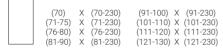

# Measures

## Description

Shower tray with individual design, made of Scene solid surface, a compact material based on resin and mineral fillers. Custom conception and design presenting endless possibilities of realization. Large range of sizes and formats up to 130 cm wide and 230 cm long, going up to 400 cm by combining two pieces. Pure white color with color range possibilities in matte finish by choosing the Plus Color option