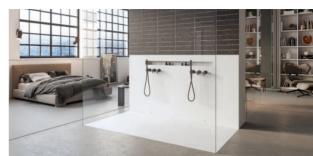

## Description

Shower tray with individual design, made of Scene solid surface, a compact material based on resin and mineral fillers. Custom conception and design presenting endless possibilities of realization. Large range of sizes and formats up to 130 cm wide and 230 cm long, going up to 400 cm by combining two pieces. Pure white color with color range possibilities in matte finish by choosing the Plus Color option

# Included material

- · Showertray Unique
- · Wide range of drainage solutions
- · Wide range of covers and waste waste valves
- · Non-slip treatment for Scene® (Smooth) B (DIN 51097) | PN18 (XP P05-011) (Clase 3 ENV 12633)
- Instruction and use manual