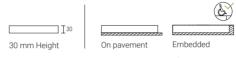

# Measures

# Installation and adhesives

Evacuation slope between 1,2% and 2,9% depending on the formats

- · Installation with adhesive two-component R2PU for notched trowel
- · Silicone sealing mono component

(Adhesives offered by Livinghouse)