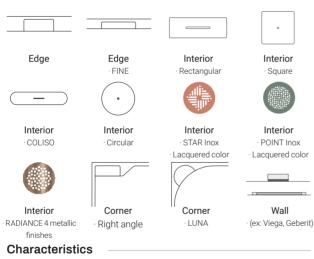

# **Evacuations**

# Installation and adhesives

Evacuation slope between 1,2% and 2,9% depending on the formats

- · Installation with adhesive two-component R2PU for notched trowel
- · Silicone sealing mono component

(Adhesives offered by Livinghouse)