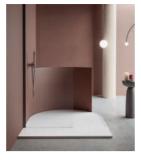

## Description

Shower tray with individual design, made of Scene solid surface, a compact material based on resin and mineral fillers. Custom conception and design presenting endless possibilities of realization. Large range of sizes and formats up to 130 cm wide and 230 cm long, going up to 400 cm by combining two pieces. Pure white color with color range possibilities in matte finish by choosing the Plus Color option

# Scene<sup>®</sup>

Advanced, compact, homogeneous and renewable surface Solid Surface in pure white

Smooth Scene®