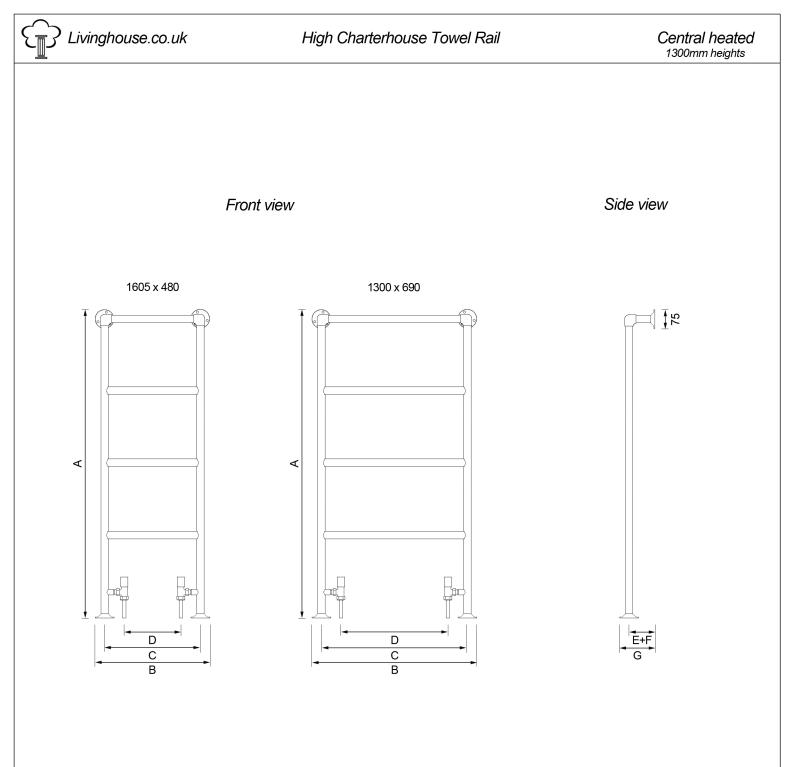

| Height       |            |            | Valve<br>centres* |            |            |            |            |            |              | Bar Ø    |            |
|--------------|------------|------------|-------------------|------------|------------|------------|------------|------------|--------------|----------|------------|
| (A)          | (B)        | (C)        | (D)               | (E)        | (F)        | (G)        | (watts)    |            | (horizontal) |          | (internal) |
| 1300<br>1300 | 480<br>690 | 405<br>615 | 253<br>463        | 100<br>100 | 100<br>100 | 138<br>138 | 236<br>285 | 805<br>972 | 4<br>4       | 32<br>32 | 28<br>28   |