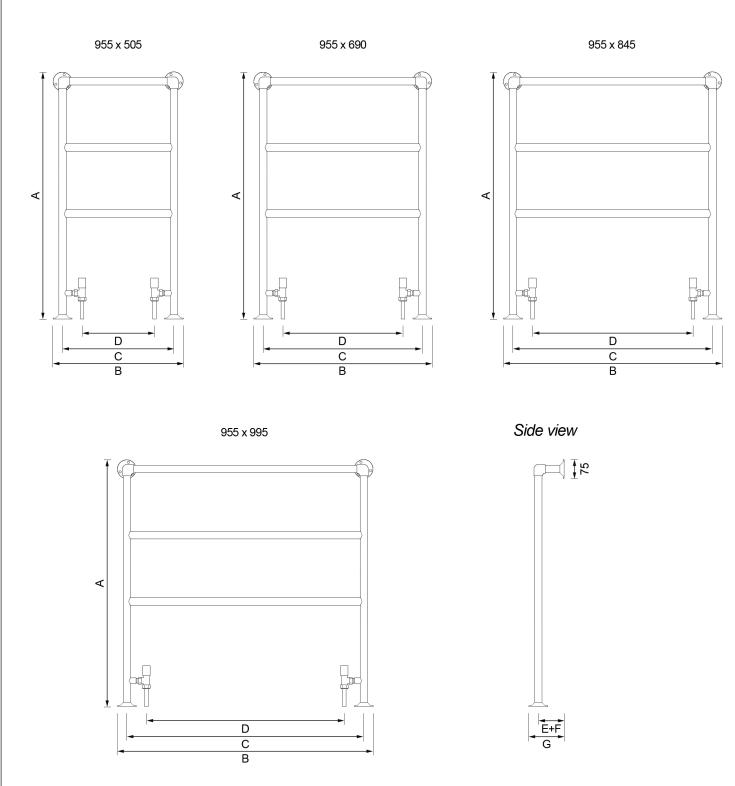

High Charterhouse Towel Rail

Central heated 955mm height

## Front view

|        |              | Rail           | Valve    | Valve          | <b>–</b> "   | <b>D</b> "   | <b>•</b> • •      | <b>•</b> • • | _                    |                     | <b>D A</b>          |
|--------|--------------|----------------|----------|----------------|--------------|--------------|-------------------|--------------|----------------------|---------------------|---------------------|
| Height | Width<br>(B) | centres<br>(C) | centres* | centres<br>(E) | Depth<br>(F) | Depth<br>(G) | Output<br>(watts) | Output       | Bars<br>(horizontal) | Bar Ø<br>(external) | Bar Ø<br>(internal) |
|        |              |                |          |                |              |              |                   |              |                      |                     |                     |
| 955    | 505          | 430            | 278      | 100            | 100          | 138          | 178               | 607          | 3                    | 32                  | 28                  |
| 955    | 690          | 615            | 463      | 100            | 100          | 138          | 210               | 716          | 3                    | 32                  | 28                  |
| 955    | 845          | 770            | 618      | 100            | 100          | 138          | 236               | 805          | 3                    | 32                  | 28                  |
| 955    | 995          | 920            | 768      | 100            | 100          | 138          | 263               | 897          | 3                    | 32                  | 28                  |