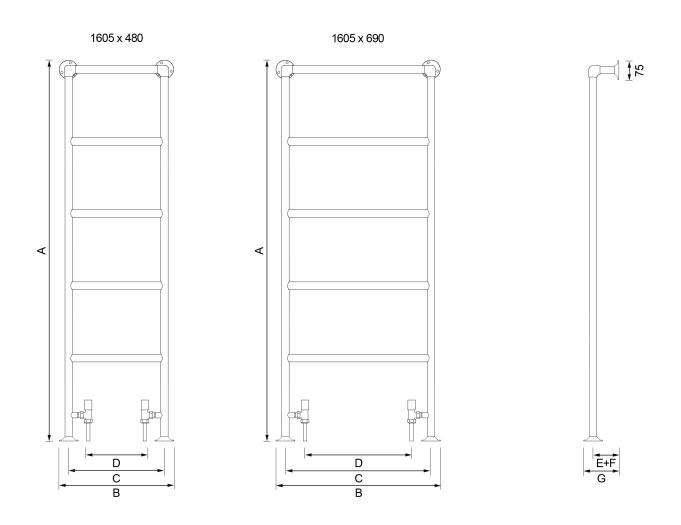

Side view

Front view

| Height | Width | Rail<br>centres | Valve<br>centres* | Valve<br>centres<br>(E) | Depth | Depth | Output<br>(watts) |      | Bars<br>(horizontal) |    | Bar Ø<br>(internal) |
|--------|-------|-----------------|-------------------|-------------------------|-------|-------|-------------------|------|----------------------|----|---------------------|
| 1605   | 480   | 405             | 253               | 100                     | 100   | 138   | 294               | 1003 | 5                    | 32 | 28                  |
| 1605   | 690   | 615             | 463               | 100                     | 100   | 138   | 355               | 1211 | 5                    | 32 | 28                  |