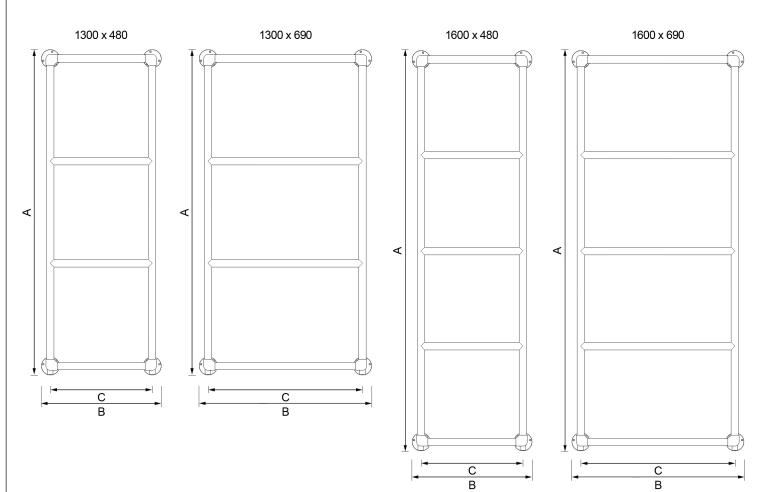

## Front view

Side view

| Height                       | Width                    | Valve<br>centres         | Valve<br>centres<br>(D)  | Depth                           | Output<br>(watts)        | Output                     | Bars<br>(horizontal) | Bar Ø<br>(internal)  | Bar Ø<br>(external)  |
|------------------------------|--------------------------|--------------------------|--------------------------|---------------------------------|--------------------------|----------------------------|----------------------|----------------------|----------------------|
| 1300<br>1300<br>1600<br>1600 | 480<br>690<br>480<br>690 | 405<br>615<br>405<br>615 | 100<br>100<br>100<br>100 | 119<br>119<br>119<br>119<br>119 | 241<br>289<br>299<br>359 | 822<br>986<br>1020<br>1224 | 4<br>4<br>5<br>5     | 28<br>28<br>28<br>28 | 32<br>32<br>32<br>32 |