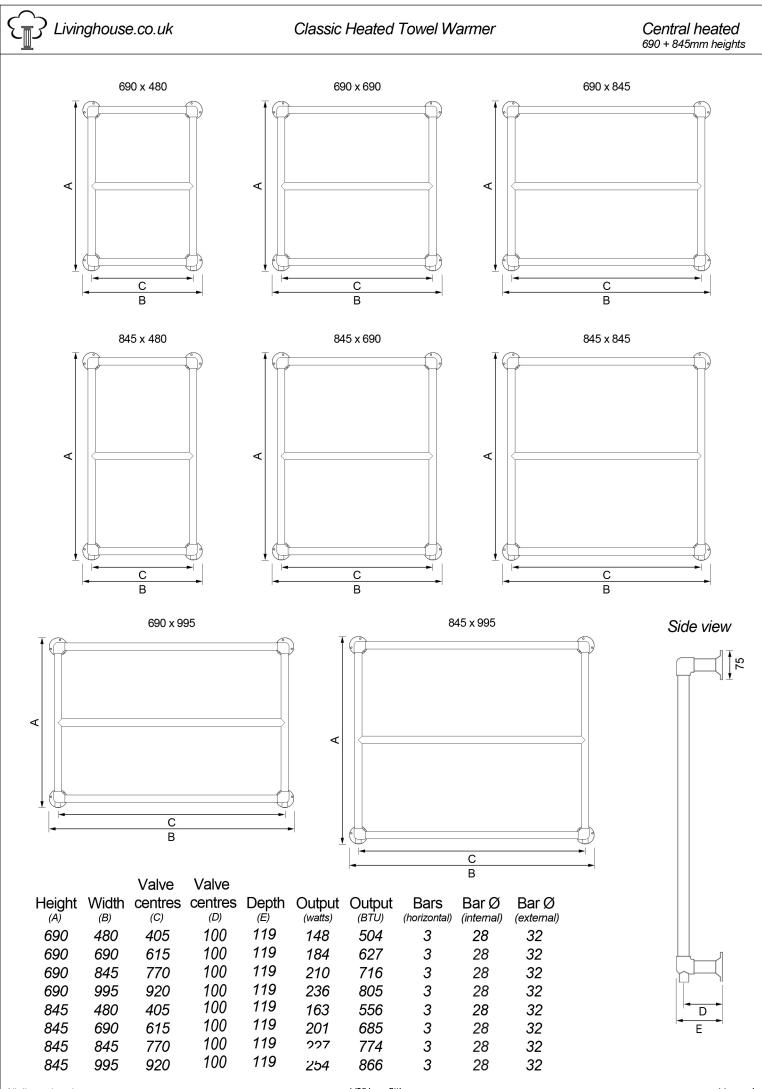

## Front view

Side view

| Height                       | Width                    | Valve<br>centres         | Valve<br>centres<br>(D)  | Depth                           | Output<br>(watts)        | Output                     | Bars<br>(horizontal) | Bar Ø<br>(internal)  | Bar Ø<br>(external)  |
|------------------------------|--------------------------|--------------------------|--------------------------|---------------------------------|--------------------------|----------------------------|----------------------|----------------------|----------------------|
| 1300<br>1300<br>1600<br>1600 | 480<br>690<br>480<br>690 | 405<br>615<br>405<br>615 | 100<br>100<br>100<br>100 | 119<br>119<br>119<br>119<br>119 | 241<br>289<br>299<br>359 | 822<br>986<br>1020<br>1224 | 4<br>4<br>5<br>5     | 28<br>28<br>28<br>28 | 32<br>32<br>32<br>32 |