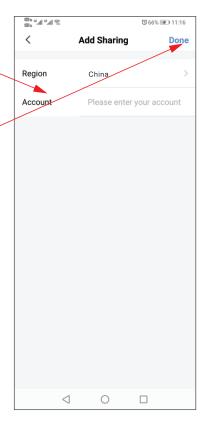

### H. Share device and remove device

Enter the user account who you would like to share the device with him. But this user account should be registered on "smart life "APP.

After input the user account, click "finish"