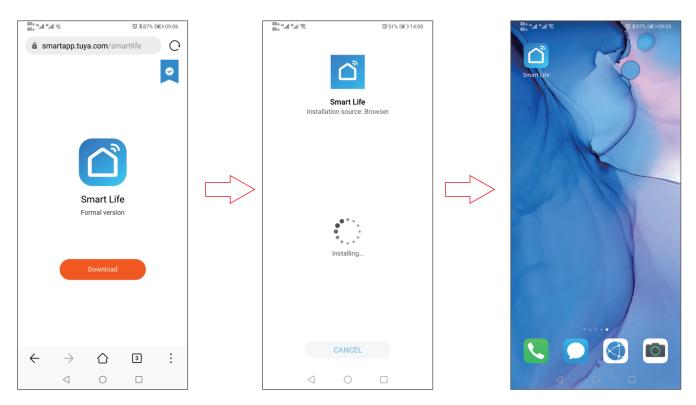

### 1.Download APP on mobile

- A. For Android phone, Scan QR to install APP.
- B. For IOS Phone (Iphone)
  Search "Smart Life" in APP STORE directly to download APP

Android QR Code

C. Enter download interface as show on pictures, click "download", choose "Installation" to download the APP can be downloaded and installed.