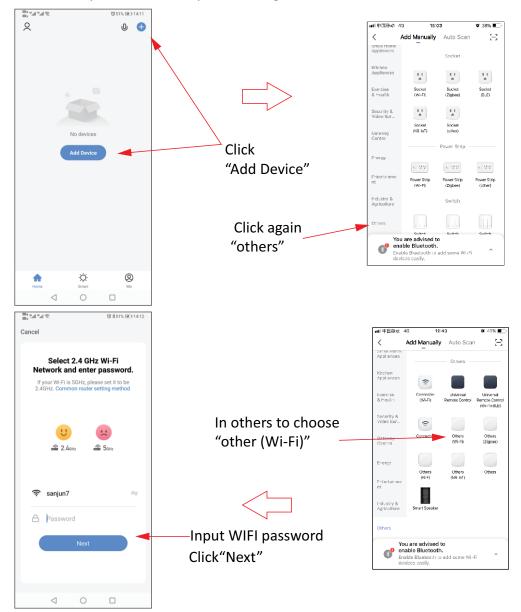

### 3.Adding your steam generator to the App List

On the first time use, you have to add your steam generator to the device list.

Before you do this, you need to put the steam generator into WIFI matching mode. there are two ways to get steam generator into WIFI matching state as below:

### Α.

- 1. Keypad power on in 5 minutes, choose setting interface as pictures below:
- 2. Touch the button to enter the setting interface as displayed in picture.
- 3. Move the arrow to "factory settings".
- 4. Keep pressing button "**OK**" for 2seconds, you will hear a "BEE" sound, the system is now in the WIFI matching state, you can see LED on WIFI box flashing.

### В.

1. Keep pressing matching button on WIFI box till LED light flashing. This time the system is in WIFI matching state.

When steam generator is in matching state, please enter WIFI password on APP as picture below: click "Next" to add steam generator in APP and enter into product operation interface.