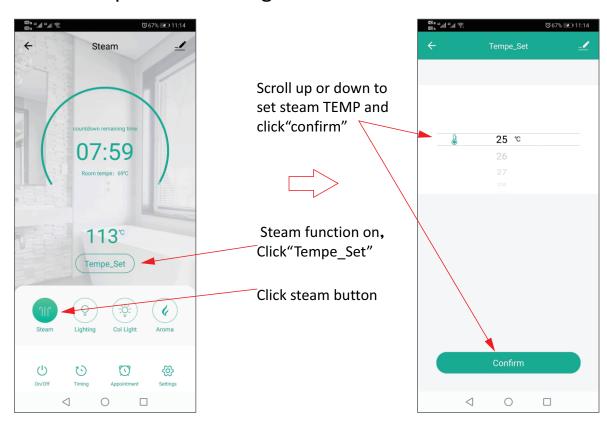

tate as below:

### Α.

- 1. Keypad power on in 5 minutes, choose setting interface as pictures below:
- 2. Touch the button to enter the setting interface as displayed in picture.
- 3. Move the arrow to "factory settings".
- 4. Keep pressing button "**OK**" for 2seconds, you will hear a "BEE" sound, the system is now in the WIFI matching state, you can see LED on WIFI box flashing.



### В.

1. Keep pressing matching button on WIFI box till LED light flashing. This time the system is in WIFI matching state.

When steam generator is in matching state, please enter WIFI password on APP as picture below: click "Next" to add steam generator in APP and enter into product operation interface.



## **4.**Operation interface of steam generator



## 5.Function

## A. Steam temperature Setting



### B. Working Time Setting



### C. Appointment Setting





# D. Chroma Light



Open the steam and chroma light at same time, press relative color icon to set light color we want. When we choose the chroma light icon, light change color automatically.

### E. Normal Light and Aroma

Steam function on, click on the "**light**" button switch on/off the normal light. When steam function on, click aroma button to switch on/off the aroma function.

# 1. Auto. clean function When steam function off, click the "Automatic wash" to start cleaning function. 2. Temperature unit switch Click temperature scale switch, the temperature unit can be switched between Celsius and Fahrenheit. 3. Real-time Clock Click the real time clock to get real clock time is same as the clock shows on keypad.

### G