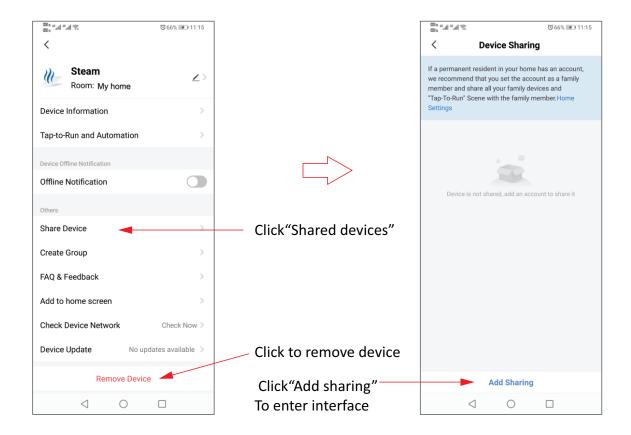

### H. Share device and remove device

Enter the user account who you would like to share the device with him. But this user account should be registered on "smart life "APP.

After input the user account, click "finish"