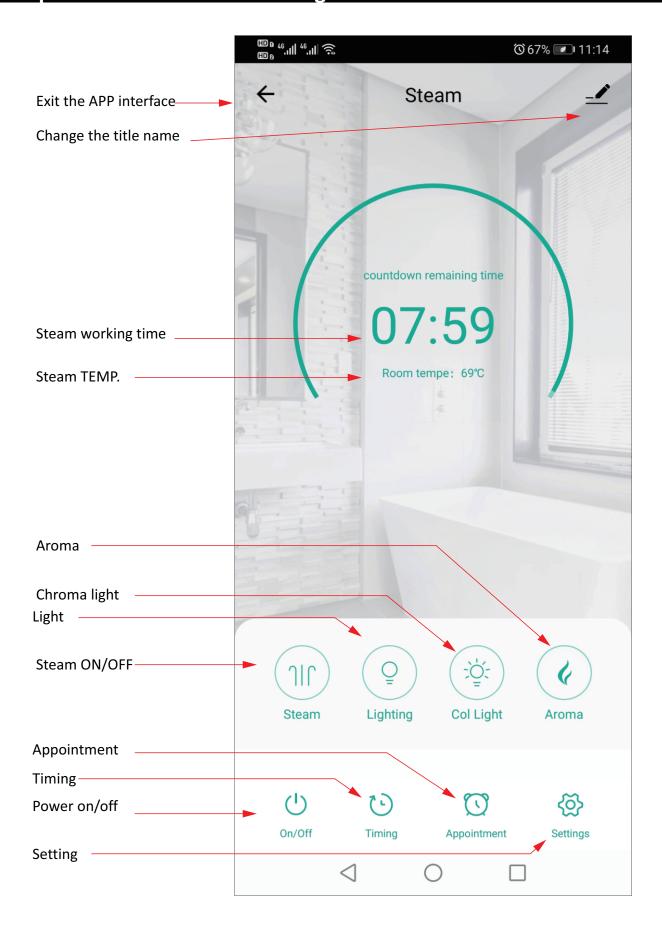

## **4.**Operation interface of steam generator

## 5.Function

## A. Steam temperature Setting

### B. Working Time Setting

### C. Appointment Setting

# D. Chroma Light

Open the steam and chroma light at same time, press relative color icon to set light color we want. When we choose the chroma light icon, light change color automatically.

### E. Normal Light and Aroma

Steam function on, click on the "**light**" button switch on/off the normal light. When steam function on, click aroma button to switch on/off the aroma function.