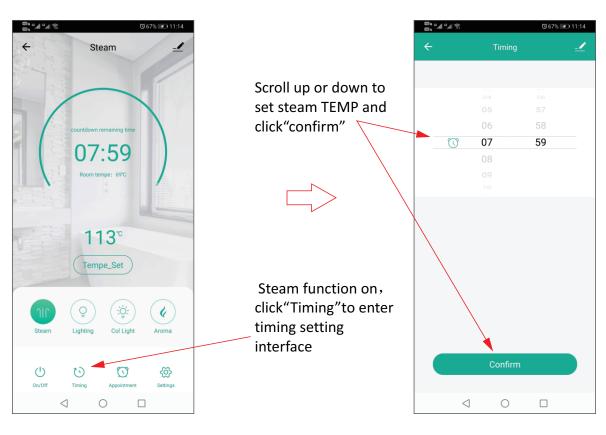

ypad power on in 5 minutes, choose setting interface as pictures below:
- 2. Touch the button to enter the setting interface as displayed in picture.
- 3. Move the arrow to "factory settings".
- 4. Keep pressing button "**OK**" for 2seconds, you will hear a "BEE" sound, the system is now in the WIFI matching state, you can see LED on WIFI box flashing.



### В.

1. Keep pressing matching button on WIFI box till LED light flashing. This time the system is in WIFI matching state.

When steam generator is in matching state, please enter WIFI password on APP as picture below: click "Next" to add steam generator in APP and enter into product operation interface.



## **4.**Operation interface of steam generator



## 5.Function

## A. Steam temperature Setting



### B. Working Time Setting



### C. Appointment Setting





# D. Chroma Light



Open the steam and chroma light at same time, press relative color icon to set light color we want. When we choose the chroma light icon, light change color automatically.

### E. Normal Light and Aroma

Steam function on, click on the "**light**" button switch on/off the normal light. When steam function on, click aroma button to switch on/off the aroma function.

# 1. Auto. clean function When steam function off, click the "Automatic wash" to start cleaning function. 2. Temperature unit switch Click temperature scale switch, the temperature unit can be switched between Celsius and Fahrenheit. 3. Real-time Clock Click the real time clock to get real clock time is same as the clock shows on keypad.

### G. Parameter Settings



### H.