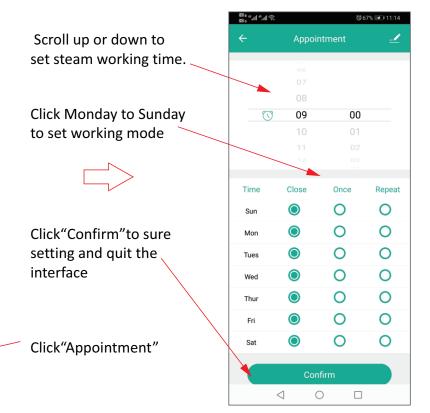

se setting interface as pictures below:
- 2. Touch the button to enter the setting interface as displayed in picture.
- 3. Move the arrow to "factory settings".
- 4. Keep pressing button "**OK**" for 2seconds, you will hear a "BEE" sound, the system is now in the WIFI matching state, you can see LED on WIFI box flashing.



### В.

1. Keep pressing matching button on WIFI box till LED light flashing. This time the system is in WIFI matching state.

When steam generator is in matching state, please enter WIFI password on APP as picture below: click "Next" to add steam generator in APP and enter into product operation interface.



## **4.**Operation interface of steam generator



## 5.Function

## A. Steam temperature Setting



### B. Working Time Setting



### C. Appointment Setting





# D. Chroma Light



Open the steam and chroma light at same time, press relative color icon to set light color we want. When we choose the chroma light icon, light change color automatically.

### E. Normal Light and Aroma

Steam function on, click on the "**light**" button switch on/off the normal light. When steam function on, click aroma button to switch on/off the aroma function.

# 1. Auto. clean function When steam function off, click the "Automatic wash" to start cleaning function. 2. Temperature unit switch Click temperature scale switch, the temperature unit can be switched between Celsius and Fahrenheit. 3. Real-time Clock Click the real time clock to get real clock time is same as the clock shows on keypad.

### G. Parameter Settings



### H. Share device and remove device