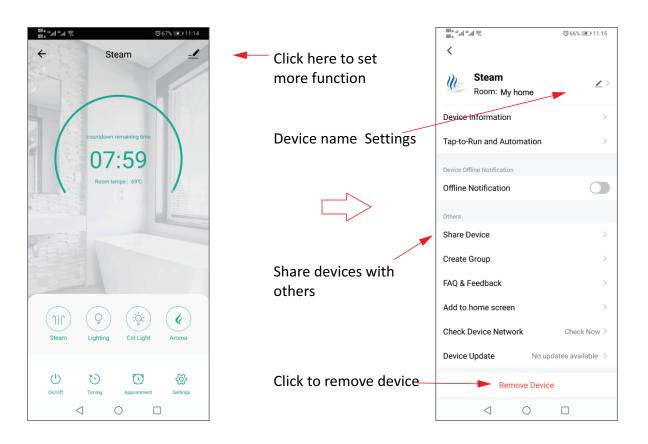

### G. Parameter Settings

### H. Share device and remove device

Enter the user account who you would like to share the device with him. But this user account should be registered on "smart life "APP.

After input the user account, click "finish"