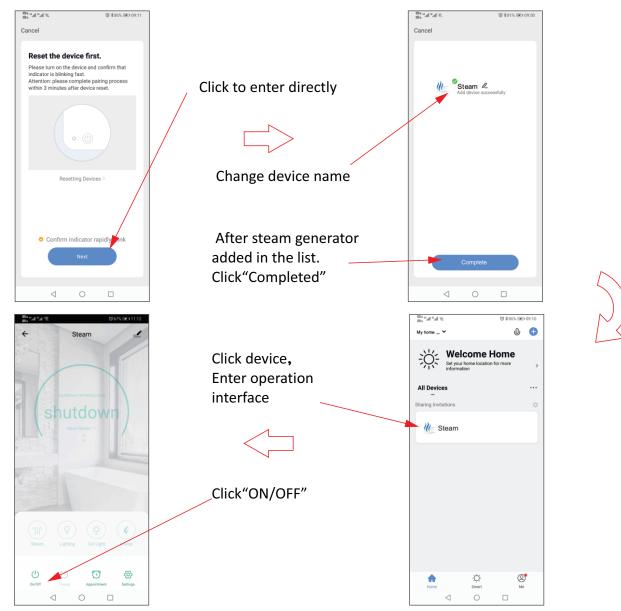

### 3.Adding your steam generator to the App List

On the first time use, you have to add your steam generator to the device list.

Before you do this, you need to put the steam generator into WIFI matching mode. there are two ways to get steam generator into WIFI matching state as below:

### В.

1. Keep pressing matching button on WIFI box till LED light flashing. This time the system is in WIFI matching state.

When steam generator is in matching state, please enter WIFI password on APP as picture below: click "Next" to add steam generator in APP and enter into product operation interface.

## **4.**Operation interface of steam generator