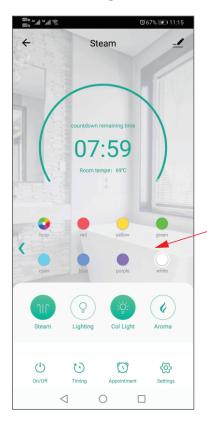

# D. Chroma Light

Open the steam and chroma light at same time, press relative color icon to set light color we want. When we choose the chroma light icon, light change color automatically.