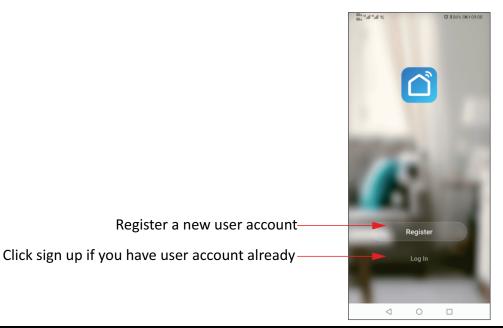

### 2.User registration and sign in

Click APP logo"Smart Life" to enter into login interface as picture shown, if it's first time login, need to register new user account as guide.