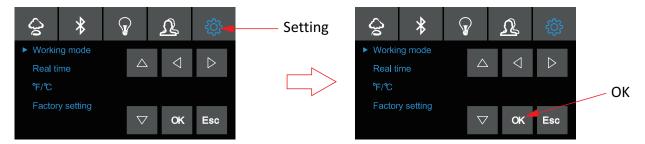

### Α.

- 1. Keypad power on in 5 minutes, choose setting interface as pictures below:
- 2. Touch the button to enter the setting interface as displayed in picture.
- 3. Move the arrow to "factory settings".
- 4. Keep pressing button "**OK**" for 2seconds, you will hear a "BEE" sound, the system is now in the WIFI matching state, you can see LED on WIFI box flashing.