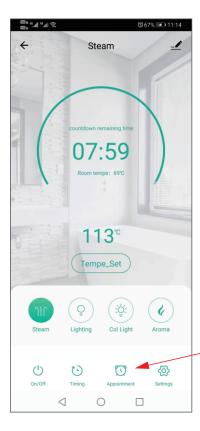

## **4.**Operation interface of steam generator

## 5.Function

## A. Steam temperature Setting

### B. Working Time Setting

### C. Appointment Setting

### E. Normal Light and Aroma

Steam function on, click on the "**light**" button switch on/off the normal light. When steam function on, click aroma button to switch on/off the aroma function.