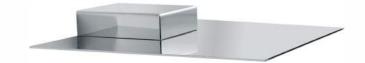

|                                                      |                 |            |              | Þ                |                   |                   |               |             |
|------------------------------------------------------|-----------------|------------|--------------|------------------|-------------------|-------------------|---------------|-------------|
|                                                      |                 |            |              |                  |                   |                   |               | 4           |
|                                                      |                 |            |              |                  |                   |                   |               |             |
|                                                      |                 |            |              |                  |                   |                   |               | 3           |
| version in satin,<br>finish parallel to<br>this side |                 |            |              |                  |                   |                   |               | 2           |
| Materiale:  Peso:  Finitura superficiale:            |                 |            |              |                  |                   |                   |               | ·<br>·<br>· |
| 00<br>).3                                            | -2000<br>+/-0.5 | -4000<br>- | -10<br>+/-1' | -50<br>+/-0° 30' | -120<br>+/-0° 20' | -400<br>+/-0° 10' | -<br>+/-0° 5' |             |