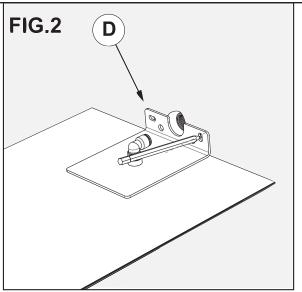

This waterfall can be damaged by the "water hammer" effect, that occurs when the flow of water inside a pipe outburst into the waterfall connector.

2- Place the waterfall (D) onto the wall, check that the water pipe is in the middle of the bracket and then mark the dowels positions.