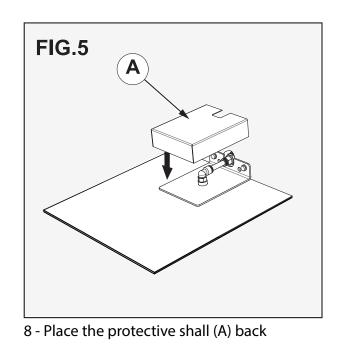

- 3- Drill on the previously marked points with a 10mm bit
- 4 Insert the dowels into the holes (B)
- 5 screw the connector (C) onto the system

6 - Insert the hose (F) into the connector (G)7 - place the waterfall onto the wall and tigthen the screws (E) in the dowels