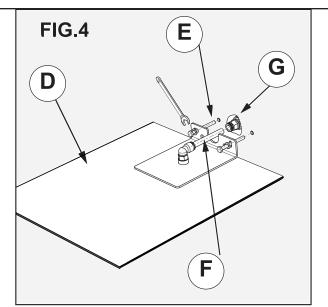

- 3- Drill on the previously marked points with a 10mm bit
- 4 Insert the dowels into the holes (B)
- 5 screw the connector (C) onto the system

6 - Insert the hose (F) into the connector (G)7 - place the waterfall onto the wall and tigthen the screws (E) in the dowels