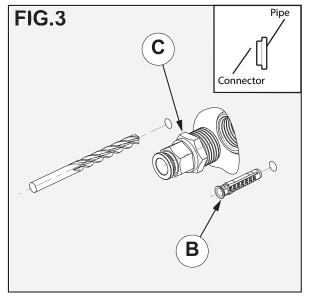

- 3- Drill on the previously marked points with a 10mm bit
- 4 Insert the dowels into the holes (B)
- 5 screw the connector (C) onto the system

6 - Insert the hose (F) into the connector (G)7 - place the waterfall onto the wall and tigthen the screws (E) in the dowels