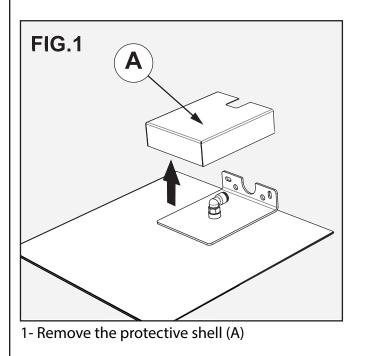

## ATTENTION: PLEASE READ BEFORE CONTINUING.

This shower head is made of stainless steel, a material that does not release trace of chromium or zinc in water. It is also well known for longevity and for its surface, that remains unchanged in time.