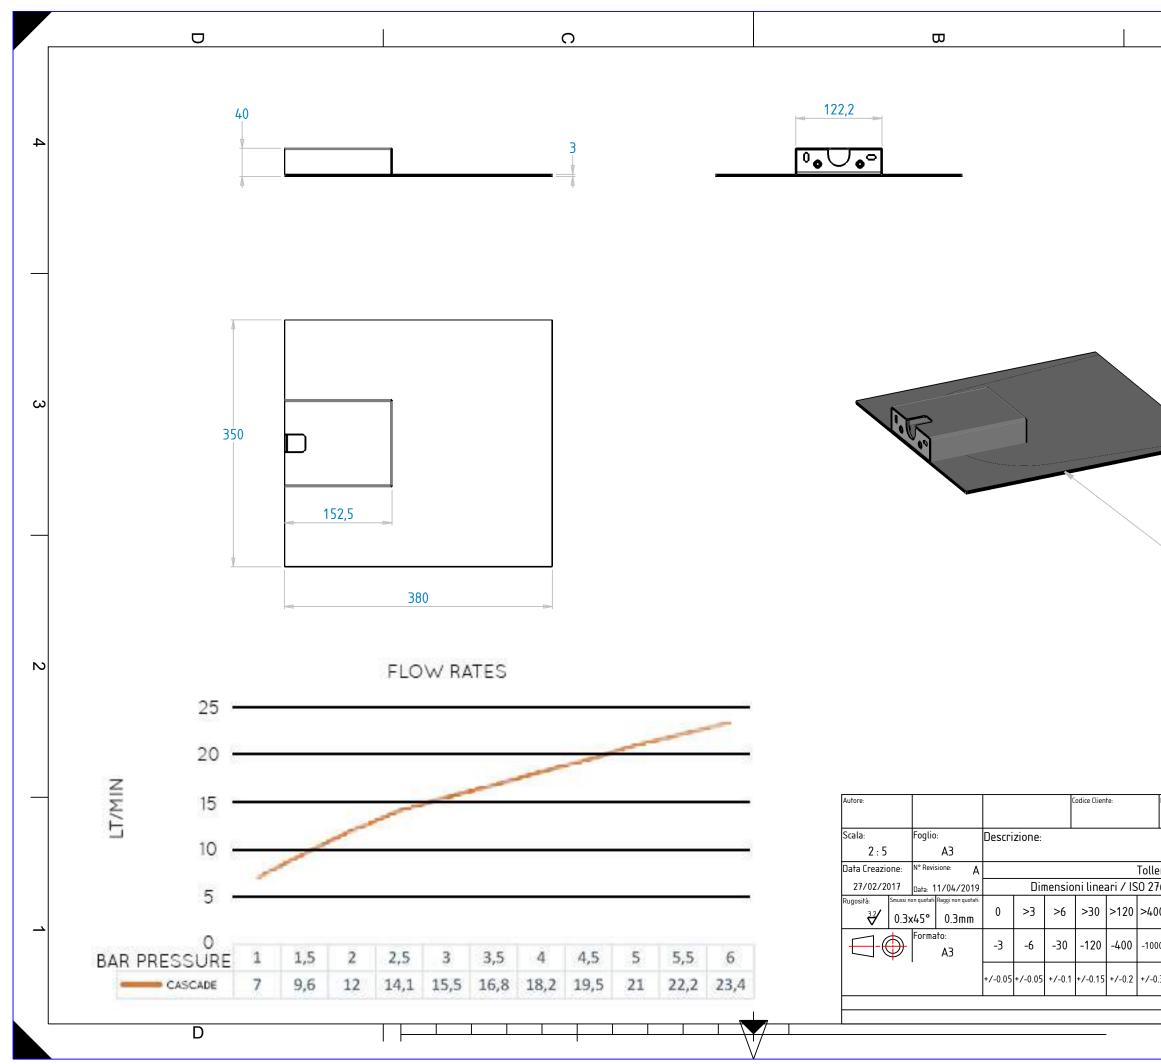

|                                                      |                 |            |              | Þ                |                   |                   |               |             |
|------------------------------------------------------|-----------------|------------|--------------|------------------|-------------------|-------------------|---------------|-------------|
|                                                      |                 |            |              |                  |                   |                   |               | 4           |
|                                                      |                 |            |              |                  |                   |                   |               |             |
|                                                      |                 |            |              |                  |                   |                   |               | 3           |
| version in satin,<br>finish parallel to<br>this side |                 |            |              |                  |                   |                   |               | 2           |
| Materiale:  Peso:  Finitura superficiale:            |                 |            |              |                  |                   |                   |               | ·<br>·<br>· |
| 00<br>).3                                            | -2000<br>+/-0.5 | -4000<br>- | -10<br>+/-1' | -50<br>+/-0° 30' | -120<br>+/-0° 20' | -400<br>+/-0° 10' | -<br>+/-0° 5' |             |