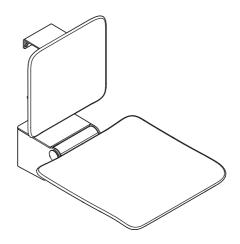

#### Intended purpose

The removable hanging seat is designed for use in bathrooms, especially showers. It provides the option to sit down while taking a shower for persons with or without physical disabilities.