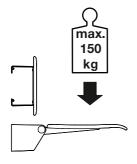

#### Intended purpose

The removable hanging seat is designed for use in bathrooms, especially showers. It provides the option to sit down while taking a shower for persons with or without physical disabilities.

#### **CAUTION!**

Comply with the intended purpose, stated maximum load and fixing instructions.