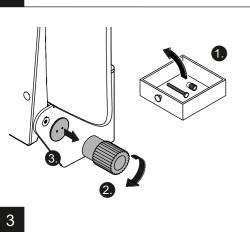

## **Mounting information**

LH10.2 - Concrete (synthetic dowel)

LH11.2 - Aircrete

LH12.2 - Lightweight walls with rear lining

LH13.2 - Lightweight walls with steel plates

LH17.2 - Concrete

LH18.2 - Solid/perforated brick, lightweight concrete