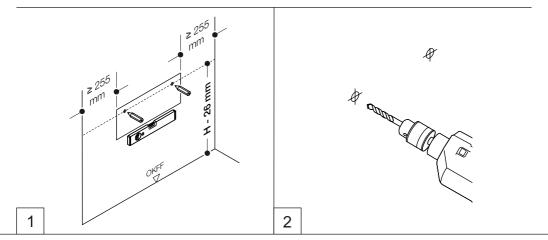

Observe any differing or updated country-specific specifications!

|   | DE, NL,<br>I, PL | AT      | СН  | F       | UK  | В   | DK  |
|---|------------------|---------|-----|---------|-----|-----|-----|
| Н | 460-480          | 460-480 | 460 | 450-500 | 480 | 500 | 500 |
|   | mm               | mm      | mm  | mm      | mm  | mm  | mm  |

## **Mounting information**

LH10.2 - Concrete (synthetic dowel)

LH11.2 - Aircrete

LH12.2 - Lightweight walls with rear lining

LH13.2 - Lightweight walls with steel plates

LH17.2 - Concrete

LH18.2 - Solid/perforated brick, lightweight concrete