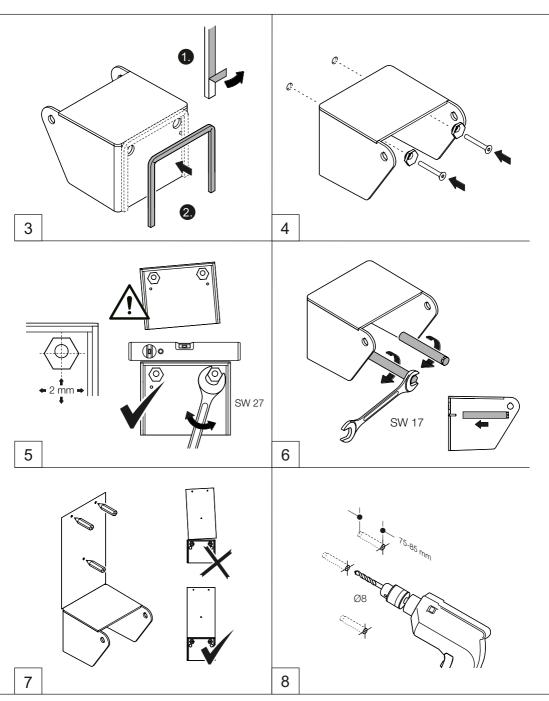

## **Mounting information**

LH10.2 - Concrete (synthetic dowel)

LH11.2 - Aircrete

LH12.2 - Lightweight walls with rear lining

LH13.2 - Lightweight walls with steel plates

LH17.2 - Concrete

LH18.2 - Solid/perforated brick, lightweight concrete