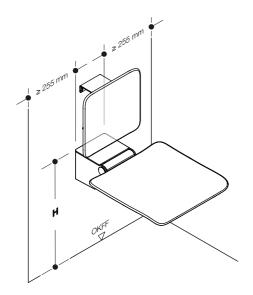

#### Intended purpose

The removable hanging seat is designed for use in bathrooms, especially showers. It provides the option to sit down while taking a shower for persons with or without physical disabilities.

Observe any differing or updated country-specific specifications!

|   | DE, NL,<br>I, PL | AT      | СН  | F       | UK  | В   | DK  |
|---|------------------|---------|-----|---------|-----|-----|-----|
| Н | 460-480          | 460-480 | 460 | 450-500 | 480 | 500 | 500 |
|   | mm               | mm      | mm  | mm      | mm  | mm  | mm  |

Please specify upon ordering.

12 | Livinghouse

Fold up when not in use.