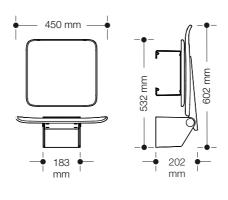

Observe any differing or updated country-specific specifications!

|   | DE, NL,<br>I, PL | AT      | СН  | F       | UK  | В   | DK  |
|---|------------------|---------|-----|---------|-----|-----|-----|
| Н | 460-480          | 460-480 | 460 | 450-500 | 480 | 500 | 500 |
|   | mm               | mm      | mm  | mm      | mm  | mm  | mm  |