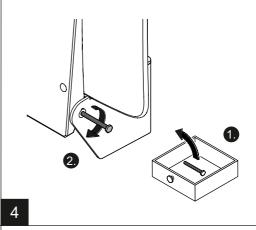

## **Mounting information**

LH10.2 - Concrete (synthetic dowel)

LH11.2 - Aircrete

LH12.2 - Lightweight walls with rear lining

LH13.2 - Lightweight walls with steel plates

LH17.2 - Concrete

LH18.2 - Solid/perforated brick, lightweight concrete