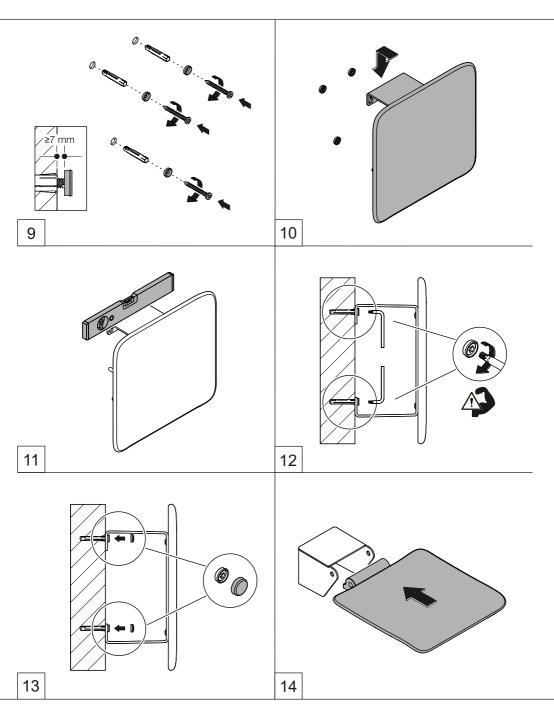

Ensure that the wall structure can permanently withstand the expected load. Lightweight construc- tion walls must be appropriately lined at the back.









Observe any differing or updated country-specific specifications!

|   | DE, NL,<br>I, PL | AT      | СН  | F       | UK  | В   | DK  |
|---|------------------|---------|-----|---------|-----|-----|-----|
| Н | 460-480          | 460-480 | 460 | 450-500 | 480 | 500 | 500 |
|   | mm               | mm      | mm  | mm      | mm  | mm  | mm  |













## **Mounting information**

LH10.2 - Concrete (synthetic dowel)

LH11.2 - Aircrete

LH12.2 - Lightweight walls with rear lining

LH13.2 - Lightweight walls with steel plates

LH17.2 - Concrete

LH18.2 - Solid/perforated brick, lightweight concrete

Please specify upon ordering.







12 | Livinghouse





Fold up when not in use.