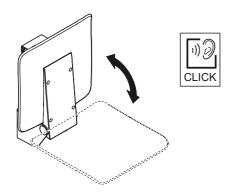

tructure can permanently withstand the expected load. Lightweight construc- tion walls must be appropriately lined at the back.









Observe any differing or updated country-specific specifications!

|   | DE, NL,<br>I, PL | AT      | СН  | F       | UK  | В   | DK  |
|---|------------------|---------|-----|---------|-----|-----|-----|
| Н | 460-480          | 460-480 | 460 | 450-500 | 480 | 500 | 500 |
|   | mm               | mm      | mm  | mm      | mm  | mm  | mm  |













## **Mounting information**

LH10.2 - Concrete (synthetic dowel)

LH11.2 - Aircrete

LH12.2 - Lightweight walls with rear lining

LH13.2 - Lightweight walls with steel plates

LH17.2 - Concrete

LH18.2 - Solid/perforated brick, lightweight concrete

Please specify upon ordering.







12 | Livinghouse





Fold up when not in use.