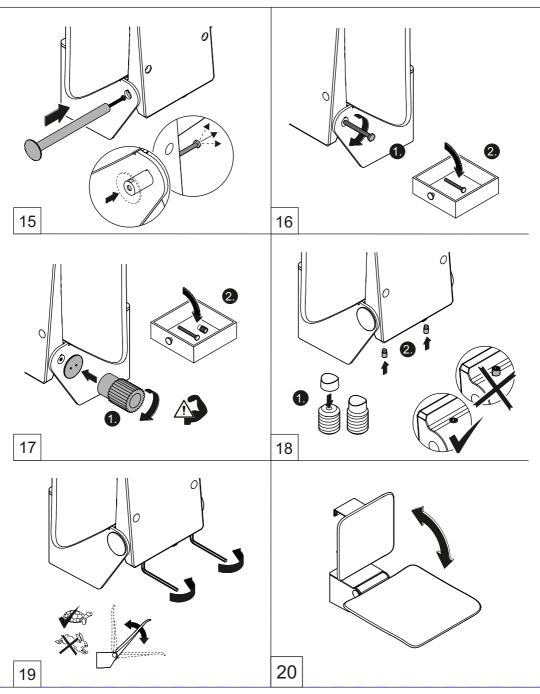

structure can permanently withstand the expected load. Lightweight construc- tion walls must be appropriately lined at the back.









Observe any differing or updated country-specific specifications!

|   | DE, NL,<br>I, PL | AT      | СН  | F       | UK  | В   | DK  |
|---|------------------|---------|-----|---------|-----|-----|-----|
| Н | 460-480          | 460-480 | 460 | 450-500 | 480 | 500 | 500 |
|   | mm               | mm      | mm  | mm      | mm  | mm  | mm  |













## **Mounting information**

LH10.2 - Concrete (synthetic dowel)

LH11.2 - Aircrete

LH12.2 - Lightweight walls with rear lining

LH13.2 - Lightweight walls with steel plates

LH17.2 - Concrete

LH18.2 - Solid/perforated brick, lightweight concrete

Please specify upon ordering.







12 | Livinghouse





Fold up when not in use.