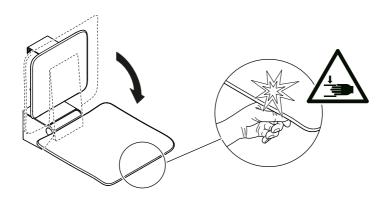

hstand the expected load. Lightweight construc- tion walls must be appropriately lined at the back.









Observe any differing or updated country-specific specifications!

|   | DE, NL,<br>I, PL | AT      | СН  | F       | UK  | В   | DK  |
|---|------------------|---------|-----|---------|-----|-----|-----|
| Н | 460-480          | 460-480 | 460 | 450-500 | 480 | 500 | 500 |
|   | mm               | mm      | mm  | mm      | mm  | mm  | mm  |













## **Mounting information**

LH10.2 - Concrete (synthetic dowel)

LH11.2 - Aircrete

LH12.2 - Lightweight walls with rear lining

LH13.2 - Lightweight walls with steel plates

LH17.2 - Concrete

LH18.2 - Solid/perforated brick, lightweight concrete

Please specify upon ordering.







12 | Livinghouse





Fold up when not in use.