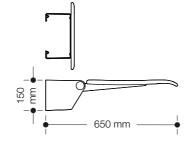

## **Mounting information**

LH10.2 - Concrete (synthetic dowel)

LH11.2 - Aircrete

LH12.2 - Lightweight walls with rear lining

LH13.2 - Lightweight walls with steel plates

LH17.2 - Concrete

LH18.2 - Solid/perforated brick, lightweight concrete