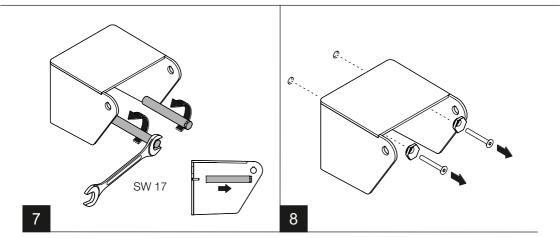

- Follow with the installation instructions and instructions for use.
- · In case of questions, problems, uncertainties or if damage occurs, contact the Livinghouse support
- Ensure that the product is installed, maintained and repaired by qualified, skilled personnel only.
- · Check the product for damage on acceptance. Report defects immediately.
- · Install/use the product only:
  - in accordance with its intended purpose
  - in its original condition without modifications
  - · in perfect condition
- · Use original spare parts only.
- · Use only Livinghouse fixing materials.
- · Only use in closed rooms.
- Ensure that the wall structure can permanently withstand the expected load. Lightweight construc- tion walls must be appropriately lined at the back.