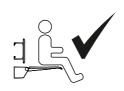

#### Intended purpose

The removable hanging seat is designed for use in bathrooms, especially showers. It provides the option to sit down while taking a shower for persons with or without physical disabilities.