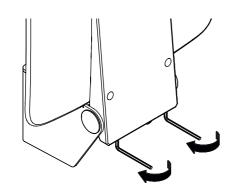

he expected load. Lightweight construc- tion walls must be appropriately lined at the back.









Observe any differing or updated country-specific specifications!

|   | DE, NL,<br>I, PL | AT      | СН  | F       | UK  | В   | DK  |
|---|------------------|---------|-----|---------|-----|-----|-----|
| Н | 460-480          | 460-480 | 460 | 450-500 | 480 | 500 | 500 |
|   | mm               | mm      | mm  | mm      | mm  | mm  | mm  |













## **Mounting information**

LH10.2 - Concrete (synthetic dowel)

LH11.2 - Aircrete

LH12.2 - Lightweight walls with rear lining

LH13.2 - Lightweight walls with steel plates

LH17.2 - Concrete

LH18.2 - Solid/perforated brick, lightweight concrete

Please specify upon ordering.







12 | Livinghouse





Fold up when not in use.