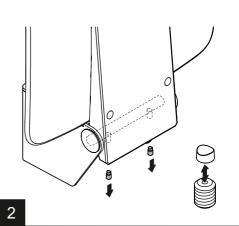

## **Mounting information**

LH10.2 - Concrete (synthetic dowel)

LH11.2 - Aircrete

LH12.2 - Lightweight walls with rear lining

LH13.2 - Lightweight walls with steel plates

LH17.2 - Concrete

LH18.2 - Solid/perforated brick, lightweight concrete