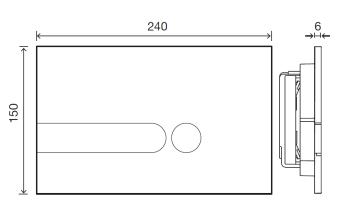

### **Technical Features**

- Dual flush
- ABS control plate
- Actuation force <20N
- Dimensions: 240 X 150mm
- · Soft touch finishing available
- 6mm thickness

#### Accessories

- 2 Fast Fit actuation screws;
- 2 Fast Fix fixation screws;

Millimetres measures