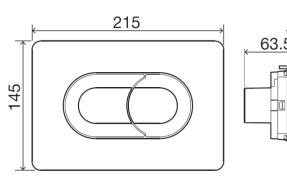

### **Technical Features**

- Dual flush
- ABS control plate
- Soft-Touch finishing available
- Actuation force <20N</li>
- Dimensions: 215 X 145 mm