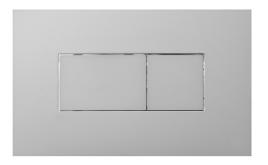

# QUBE CISTERN FLUSH PLATE (54E)

### **Colour Options**

- White
- Polished Chrome
- Matt Black
- •

# **Definition and Application**

• Pneumatic control plate to in-wall cisterns

#### **Technical Features**

- Dual flush
- ABS control plate
- Soft-Touch finishing available
- Actuation force <20N</li>
- Dimensions: 215 X 145 mm