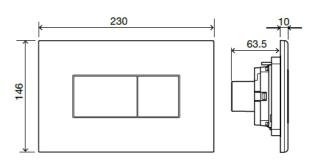

#### **Technical Features**

- Dual flush
- ABS control plate
- Soft-Touch finishing available
- Actuation force <20N</li>
- Dimensions: 215 X 145 mm

#### **Accessories**

• 2 Fast Fit fixation screws

Millimetres measures