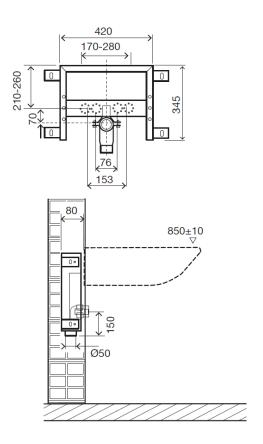

## **Definition and Application**

• Preassembled structure for Washbasin to built-in wall installation

#### Structure

- Metal, galvanized, corrosion resistant
- Adjustable attachment plate

#### Accessories

- 1 Outlet bend ø 40-32/50-40
- 1 Protection pipe ø 40

### For fixing in wall and floor

- 4 Screws M8 x 60
- 4 WashersZN DIN 9021 M8
- 4 Bushing for metal structure

#### For fixing Washbasin to structure

- 2 Threaded rods M12
- 2 Nuts M12
- 2 Protection for threaded rod
- 2 Protection cover
- 2 Toilet centring washer
- 2 Washers Zn ø 34