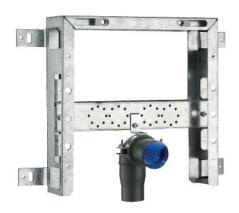

## **Definition and Application**

• Preassembled structure for Washbasin to built-in wall installation

#### Structure

- Metal, galvanized, corrosion resistant
- Adjustable attachment plate

#### Accessories

- 1 Outlet bend ø 40-32/50-40
- 1 Protection pipe ø 40