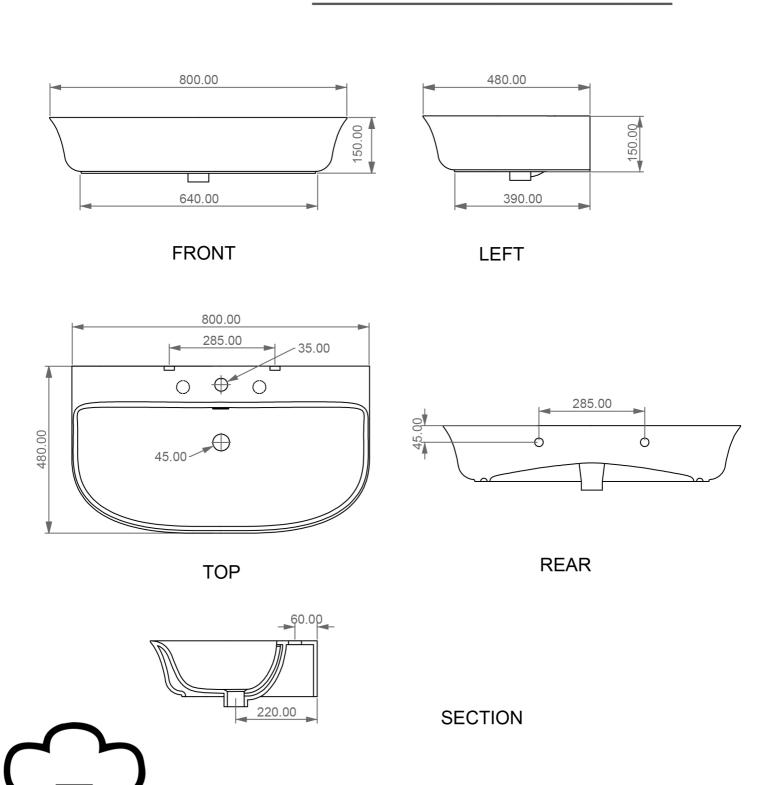

## JOIN WALL HUNG WASH BASIN (22B)

LIVINGHOUSE.CO.UK

## WEIGHT 19KG DIMENSIONS IN MM

N.B. Indicated size could have a variation of abaut 0,6% due to usure of the moulds or the variations of the materials' technical characteristics used in the mixture.

TEL: 01722 415000 EMAIL: SALES@ LIVINGHOUSE.CO.UK