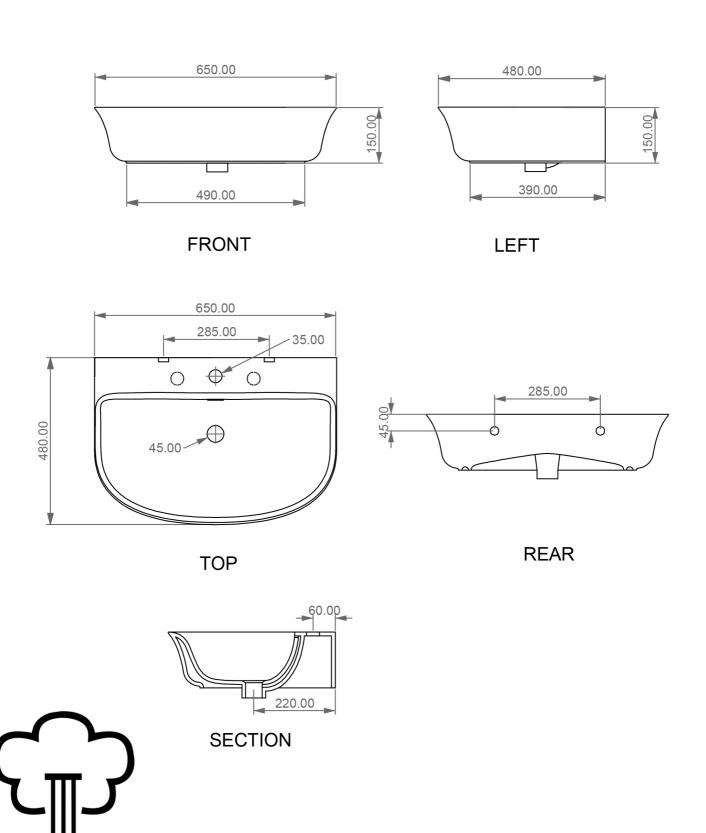

## JOIN WALL HUNG WASH BASIN (22B)

LIVINGHOUSE.CO.UK

## WEIGHT 16KG DIMENSIONS IN MM

N.B. Indicated size could have a variation of abaut 0,6% due to usure of the moulds or the variations of the materials' technical characteristics used in the mixture.

TEL: 01722 415000 EMAIL: SALES@ LIVINGHOUSE.CO.UK