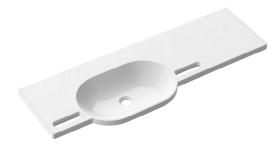

## Washbasin, made to measure

- $\cdot$  made of mineral composite with non-porous surface, alpine white
- $\cdot$  with shelf surround and oval basin, variable length
- $\cdot$  integrated gripping feature, can be used as a towel holder
- · without overflow
- · for wall-mounted fittings
- · wheelchair accessible
- · weight capacity to EN 14688
- $\cdot$  Basic length: 850 mm, extendable to a total length of up to 2800 mm, 415 mm deep
- · wash trough depth 90 mm
- · for hanger bolt fixing
- · supplied with necessary supports
- CE marking according to Construction Products Regulation No. 305/2011
- fulfils the ÖNORM B1600/1601 requirements for small basins