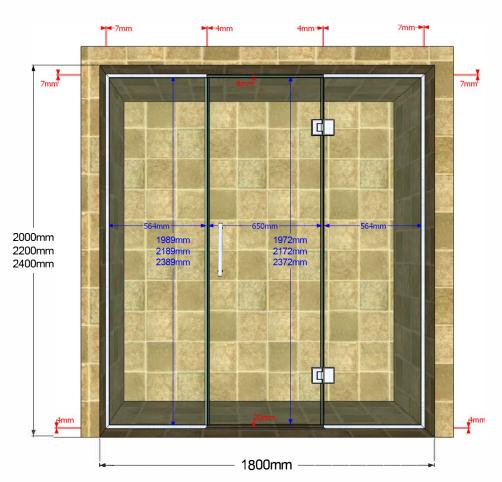

## Below drawings are for based on wet room floor installation. For shower trays, drawings will be provided on order for customer confirmation

1600mm 1800mm

Red = gap / seal / profile dimensions

Blue = glass dimensions

Black = overall dimensions

2000mm height enclosure - door is supplied with 2 hinges 2200mm / 2400mm height enclosure - door is supplied with 3 hinges Bespoke sizes available on request

**Dimensions** 

Below drawings are for based on wet room floor installation. For shower trays, drawings will be provided on order for customer confirmation