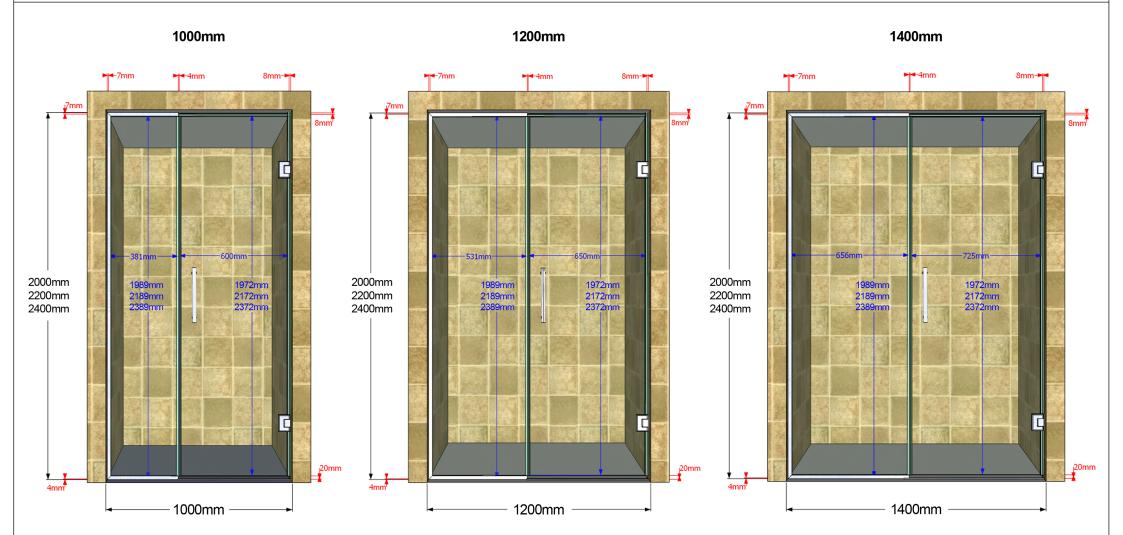

Below drawings are for based on wet room floor installation.

For shower trays, drawings will be provided on order for customer confirmation

Red = gap / seal / profile dimensions

Blue = glass dimensions

Black = overall dimensions

2000mm height enclosure - door is supplied with 2 hinges 2200mm / 2400mm height enclosure - door is supplied with 3 hinges Bespoke sizes available on request