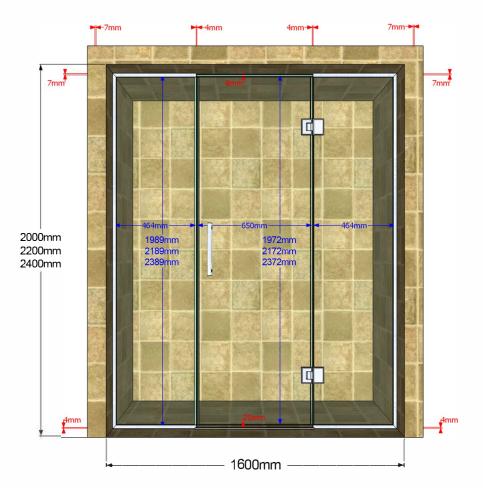

## Below drawings are for based on wet room floor installation. For shower trays, drawings will be provided on order for customer confirmation

1600mm 1800mm

Red = gap / seal / profile dimensions

Blue = glass dimensions

Black = overall dimensions

2000mm height enclosure - door is supplied with 2 hinges 2200mm / 2400mm height enclosure - door is supplied with 3 hinges Bespoke sizes available on request

**Dimensions** 

Below drawings are for based on wet room floor installation. For shower trays, drawings will be provided on order for customer confirmation