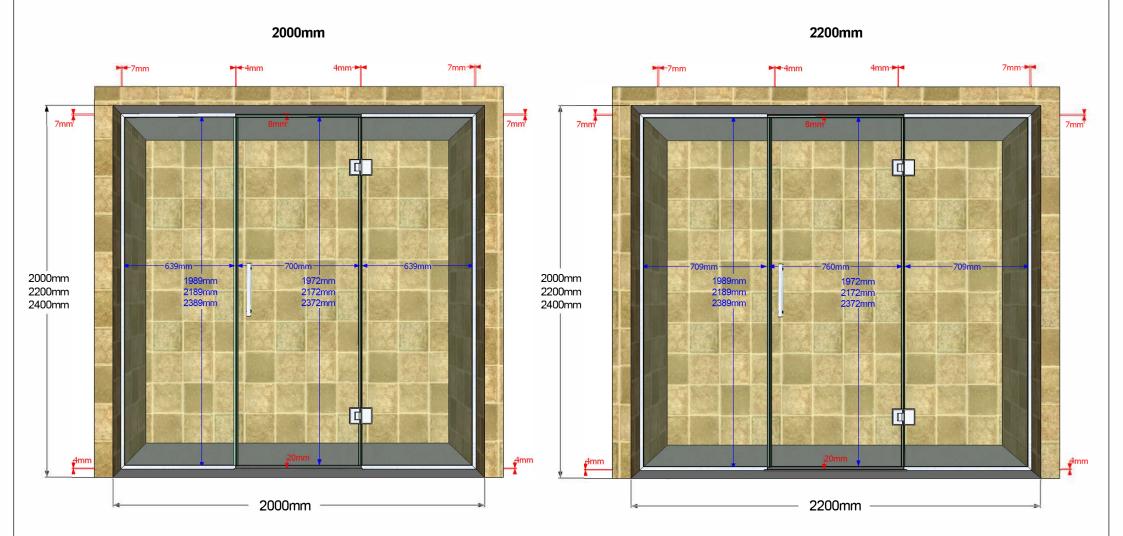

Black = overall dimensions

2000mm height enclosure - door is supplied with 2 hinges 2200mm / 2400mm height enclosure - door is supplied with 3 hinges Bespoke sizes available on request

**Dimensions** 

Below drawings are for based on wet room floor installation. For shower trays, drawings will be provided on order for customer confirmation

Red = gap / seal / profile dimensions

Blue = glass dimensions

Black = overall dimensions

2000mm height enclosure - door is supplied with 2 hinges 2200mm / 2400mm height enclosure - door is supplied with 3 hinges Bespoke sizes available on request