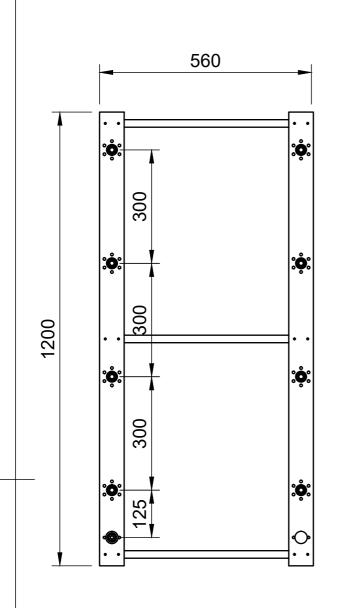

| Dept. | Technical reference | Created by      | Approv | Approved by     |       |  |  |
|-------|---------------------|-----------------|--------|-----------------|-------|--|--|
|       |                     | Document type   | Docum  | Document status |       |  |  |
|       |                     | Title           | DWG N  | DWG No.         |       |  |  |
|       |                     | 4 bar Internals |        |                 |       |  |  |
|       |                     |                 | Rev.   | Date of issue   | Sheet |  |  |
|       |                     |                 |        |                 | 1/1   |  |  |