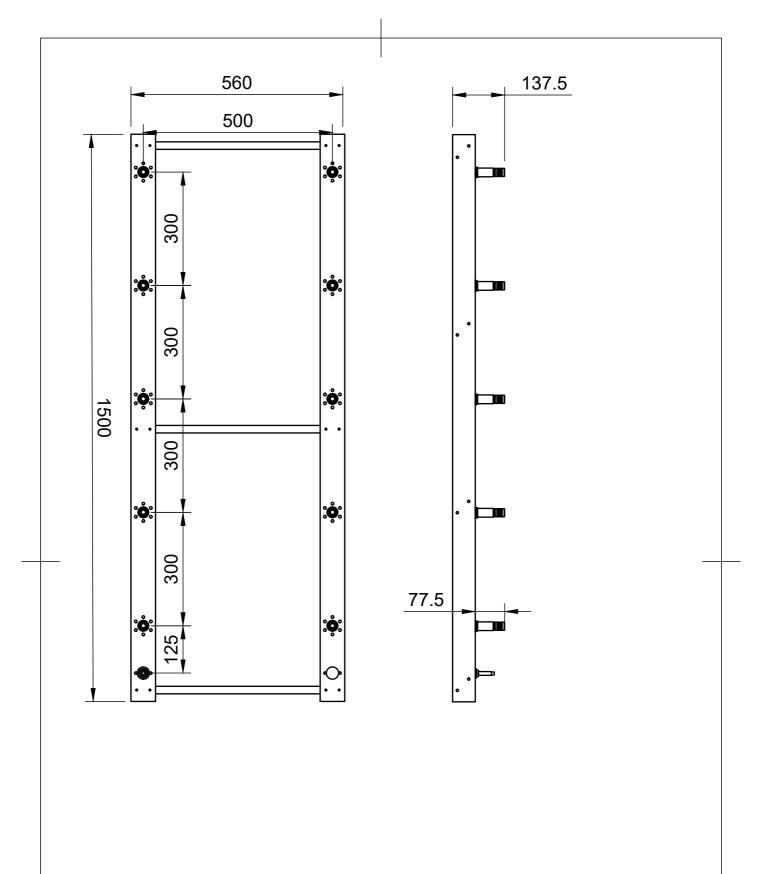

| Dept. | Technical reference | Created by  Document type | Approved by              |               |       |
|-------|---------------------|---------------------------|--------------------------|---------------|-------|
|       |                     |                           | Document status  DWG No. |               |       |
|       |                     | 5 bar Internals           |                          |               |       |
|       |                     |                           | Rev.                     | Date of issue | Sheet |