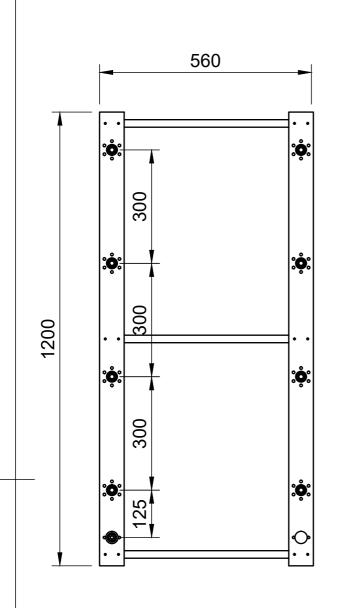

| Dept. | Technical reference | Created by      | Approv          | Approved by   |       |  |  |
|-------|---------------------|-----------------|-----------------|---------------|-------|--|--|
|       |                     | Document type   | Document status |               |       |  |  |
|       |                     | Title           | DWG N           | DWG No.       |       |  |  |
|       |                     | 4 bar Internals |                 |               |       |  |  |
|       |                     |                 | Rev.            | Date of issue | Sheet |  |  |
|       |                     |                 |                 |               | 1/1   |  |  |