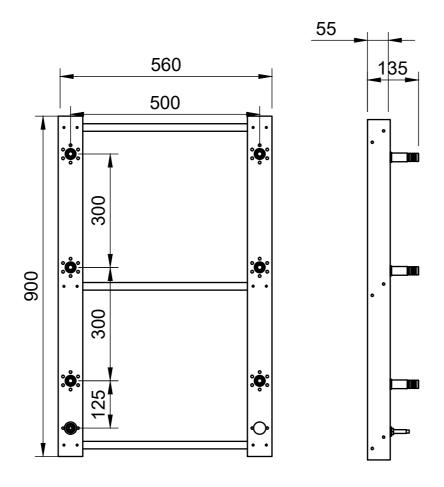

## LIVINGHOUSE.CO.UK

TEL: 01722 415000 EMAIL: SALES@LIVINGHOUSE.CO.UK

|                 | ''                       | Approved by   |                        |  |
|-----------------|--------------------------|---------------|------------------------|--|
| Document type   | Document status  DWG No. |               |                        |  |
| 3 bar internals |                          |               |                        |  |
|                 | Rev.                     | Date of issue | Sheet                  |  |
|                 |                          | Title DWG N   | Title  3 bar internals |  |