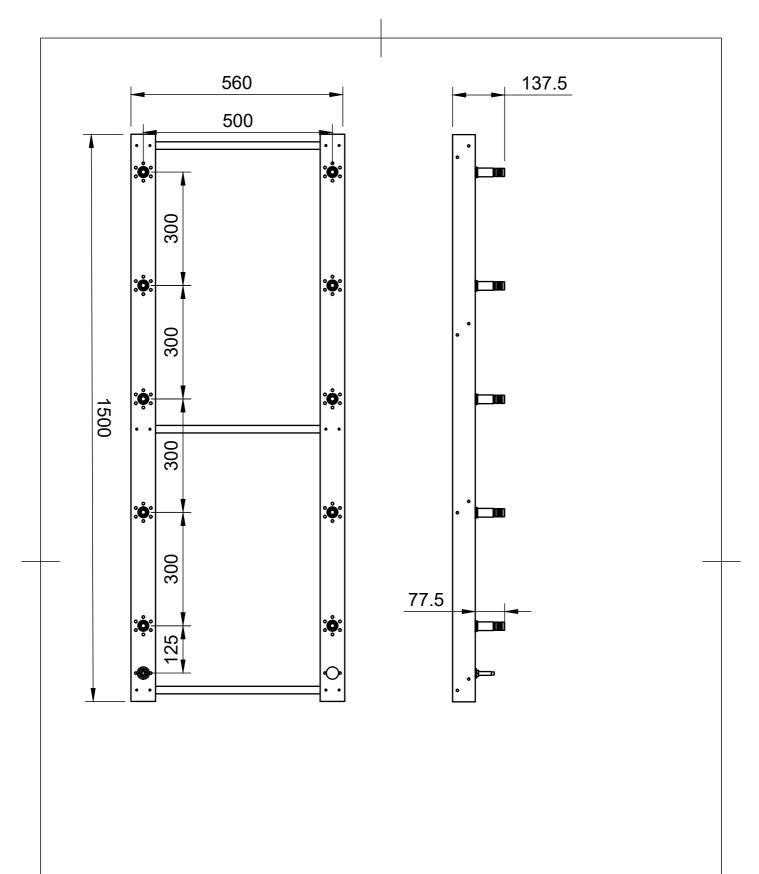

| Dept. | Technical reference | Created by  Document type | Approved by |                 |       |  |
|-------|---------------------|---------------------------|-------------|-----------------|-------|--|
|       |                     |                           | Docum       | Document status |       |  |
|       |                     | 5 bar Internals           | DWG No.     |                 |       |  |
|       |                     |                           | Rev.        | Date of issue   | Sheet |  |