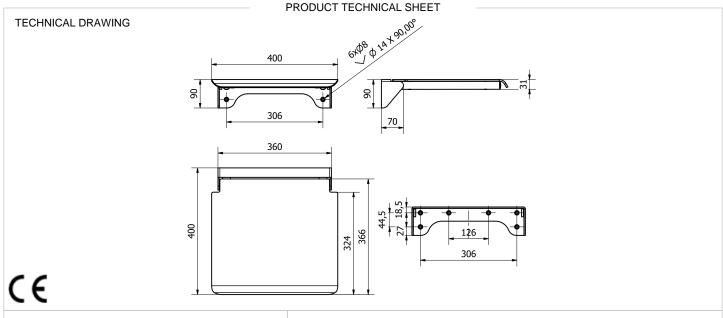

## **PRODUCT FEATURES:**

Seat with support and frame made of stainless steel and aluminium seat. Powder coated, mat white. Caps in ABS satin chrome color. Wall bracket in stainless steel bended and welded, diameter of the tube of the frame 25x1,5 e 14x 1,5 mm. Seat made of aluminium sheet thickness 3 mm