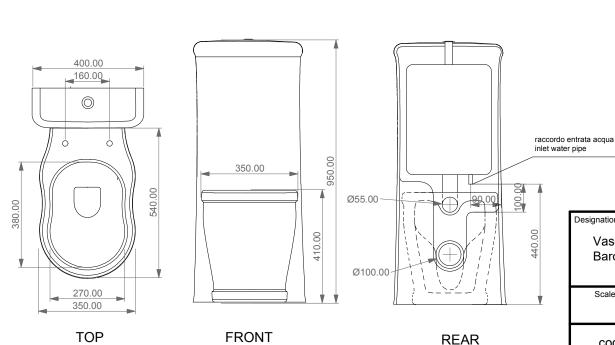

TEL: 01722 415000 EMAIL: SALES@LIVINGHOUSE.CO.UK

Vaso a terra Baroque scarico a parete convertibile a pavimento con curva tecnica

Baroque wc back to wall, wall drain suitable for floor drain with technical elbow

Cassetta a colonna per wc a terra Baroque

Column cistern to suite for Baroque wc back to wall

**SECTION** 

100.00

Designation Vaso monoblocco Baoque Baroque wc monoblock

Scale

1:10

cod. 160H

This drawing including the respectivedata may neither be duplicated nor modified nor altered without the consent of the manufacturers. The use of the data/technical drawings take place at users own risk and under exclusion of any liability of the manufacturers.

The dimensions are not binding; products are subject to changes. Measurement shown may be subjected to small variations or are indicative.