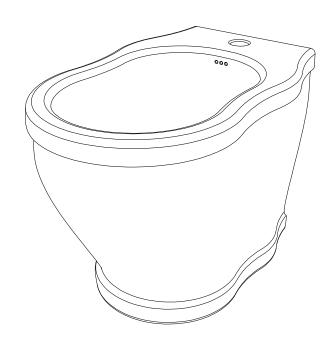

## LIVINGHOUSE.CO.UK

TEL: 01722 415000 EMAIL: SALES@LIVINGHOUSE.CO.UK

Bidet a terra Baroque monoforo (senza foro, tre fori su richiesta) Baroque bidet back to wall one hole (no hole, three holes on request)

| Designation                                                                                                                                       |
|---------------------------------------------------------------------------------------------------------------------------------------------------|
| Bidet a terra Baroque monoforo                                                                                                                    |
| (senza foro, tre fori su richiesta)                                                                                                               |
| Baroque bidet back to wall one hole (no                                                                                                           |
| Bidet a terra Baroque monoforo<br>(senza foro, tre fori su richiesta)<br>Baroque bidet back to wall one hole (no<br>hole, three holes on request) |
| Scale                                                                                                                                             |