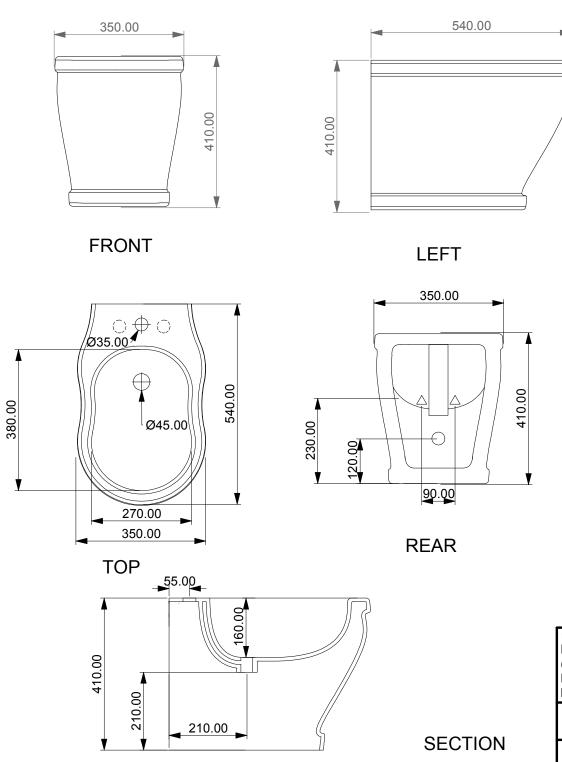

## LIVINGHOUSE.CO.UK

TEL: 01722 415000 EMAIL: SALES@LIVINGHOUSE.CO.UK

Bidet a terra Baroque monoforo (senza foro, tre fori su richiesta) Baroque bidet back to wall one hole (no hole, three holes on request)

| Designation                                                                                                                                       |
|---------------------------------------------------------------------------------------------------------------------------------------------------|
| Bidet a terra Baroque monoforo                                                                                                                    |
| (senza foro, tre fori su richiesta)                                                                                                               |
| Baroque bidet back to wall one hole (no                                                                                                           |
| Bidet a terra Baroque monoforo<br>(senza foro, tre fori su richiesta)<br>Baroque bidet back to wall one hole (no<br>hole, three holes on request) |
| Scale                                                                                                                                             |

Scale

1:10

This drawing including the respectivedata may neither be duplicated nor modified nor altered without the consent of the manufacturers. The use of the data/technical drawings take place at users own risk and under exclusion of any liability of livinghouse ltd The dimensions are not binding; products are subject to changes. Measurement shown may be subjected to small variations or are

cod. 160E