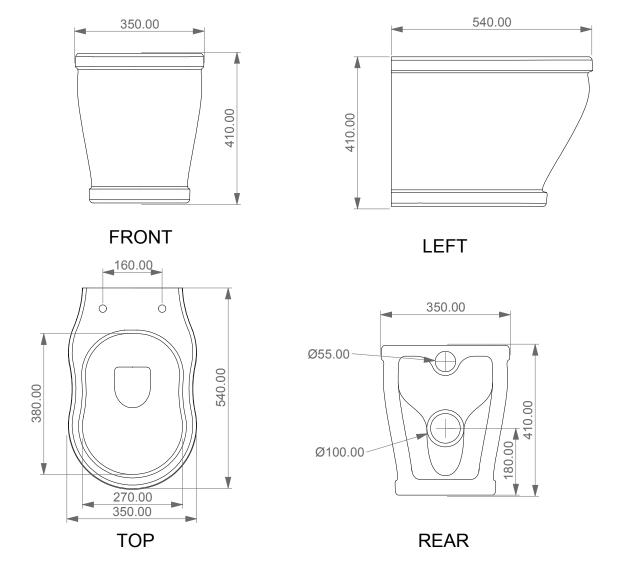

## LIVINGHOUSE.CO.UK

TEL: 01722 415000 EMAIL: SALES@LIVINGHOUSE.CO.UK

Classic baroque we back to wall, wall drain suitable for floor drain with technical elbow

| Designation |
|-------------|
| Designation |

Vaso a terra Baroque scarico a parete convertibile a pavimento con curva tecnica Baroque wc back to wall, wall drain suitable for floor drain with technical elbow

| Scale |
|-------|
|-------|

1:10

cod. 160D

This drawing including the respectivedata may neither be duplicated nor modified nor altered without the consent of the manufacturer. The use of the data/technical drawings take place at users own risk and under exclusion of any liability of livinghouse ltd. The dimensions are not binding; products are subject to changes. Measurement shown may be subjected to small variations or are