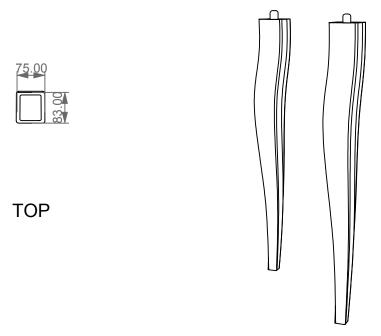

Coppia di gambe in ceramica per consolle Baroque cm 105 Pair of ceramic legs for consolle Baroque cm 105

| Designation Coppia di gambe in ceramica per consolle Baroque cm 105 Pair of ceramic legs for consolle Baroque cm 105 |                                                                                                                                                                                                                 |
|----------------------------------------------------------------------------------------------------------------------|-----------------------------------------------------------------------------------------------------------------------------------------------------------------------------------------------------------------|
| Scale 1:10                                                                                                           | This drawing including the respectivedata may neither be duplicated nor modified nor altered without the consent of the manufacturters. The use of the data/technical drawings take place at users own risk and |
| cod. 160C                                                                                                            | under exclusion of any liability of livinghouse ltd. The dimensions are not binding; products are subject to changes. Measurement shown may be subjected to small variations or are indicative.                 |