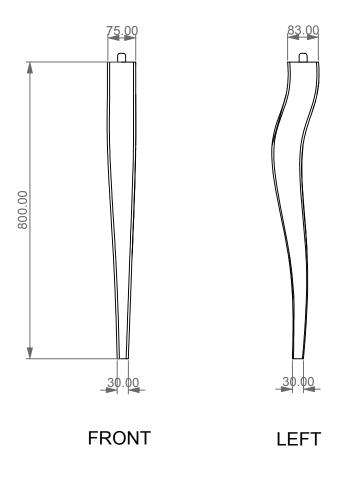

Coppia di gambe in ceramica per consolle Baroque cm 105 Pair of ceramic legs for consolle Baroque cm 105

| Designation Coppia di gambe in ceramica per consolle Baroque cm 105 Pair of ceramic legs for consolle Baroque cm 105 |                                                                                                                                                                                                                 |
|----------------------------------------------------------------------------------------------------------------------|-----------------------------------------------------------------------------------------------------------------------------------------------------------------------------------------------------------------|
| Scale 1:10                                                                                                           | This drawing including the respectivedata may neither be duplicated nor modified nor altered without the consent of the manufacturters. The use of the data/technical drawings take place at users own risk and |
| cod. 160C                                                                                                            | under exclusion of any liability of livinghouse ltd. The dimensions are not binding; products are subject to changes. Measurement shown may be subjected to small variations or are indicative.                 |