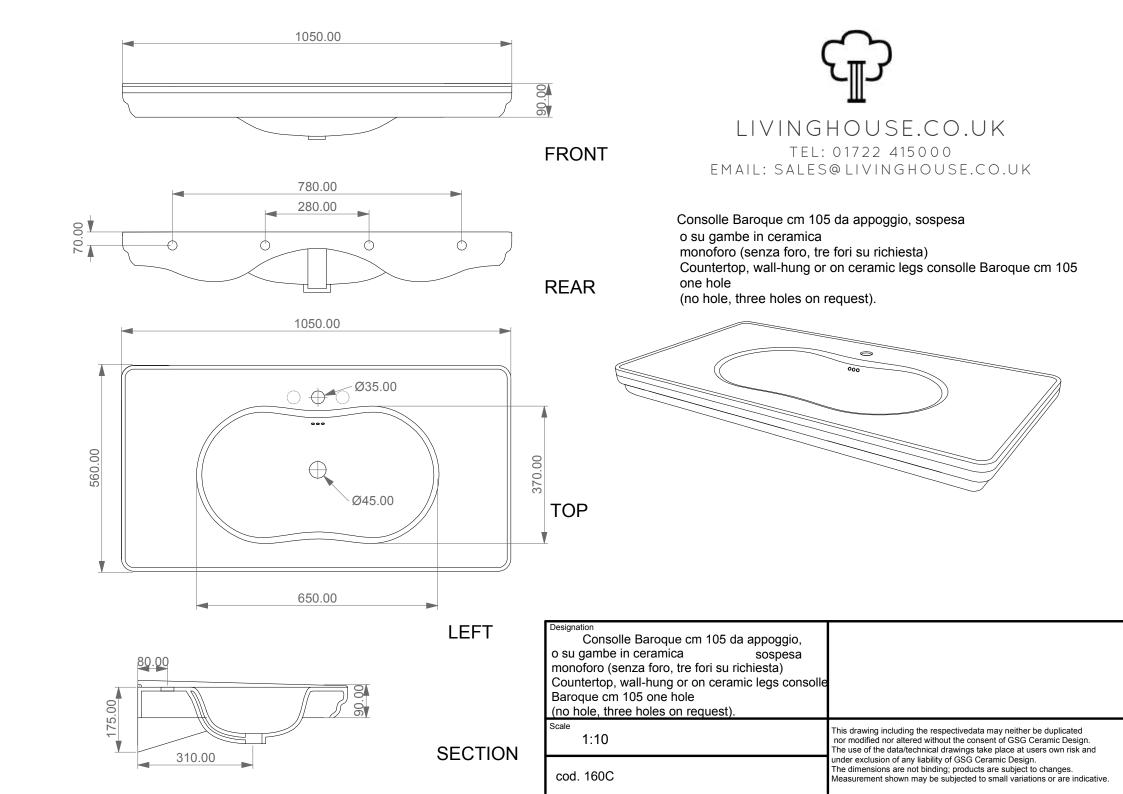

Coppia di gambe in ceramica per consolle Baroque cm 105 Pair of ceramic legs for consolle Baroque cm 105

| Designation Coppia di gambe in ceramica per consolle Baroque cm 105 Pair of ceramic legs for consolle Baroque cm 105 |                                                                                                                                                                                                                 |
|----------------------------------------------------------------------------------------------------------------------|-----------------------------------------------------------------------------------------------------------------------------------------------------------------------------------------------------------------|
| Scale 1:10                                                                                                           | This drawing including the respectivedata may neither be duplicated nor modified nor altered without the consent of the manufacturters. The use of the data/technical drawings take place at users own risk and |
| cod. 160C                                                                                                            | under exclusion of any liability of livinghouse ltd. The dimensions are not binding; products are subject to changes. Measurement shown may be subjected to small variations or are indicative.                 |