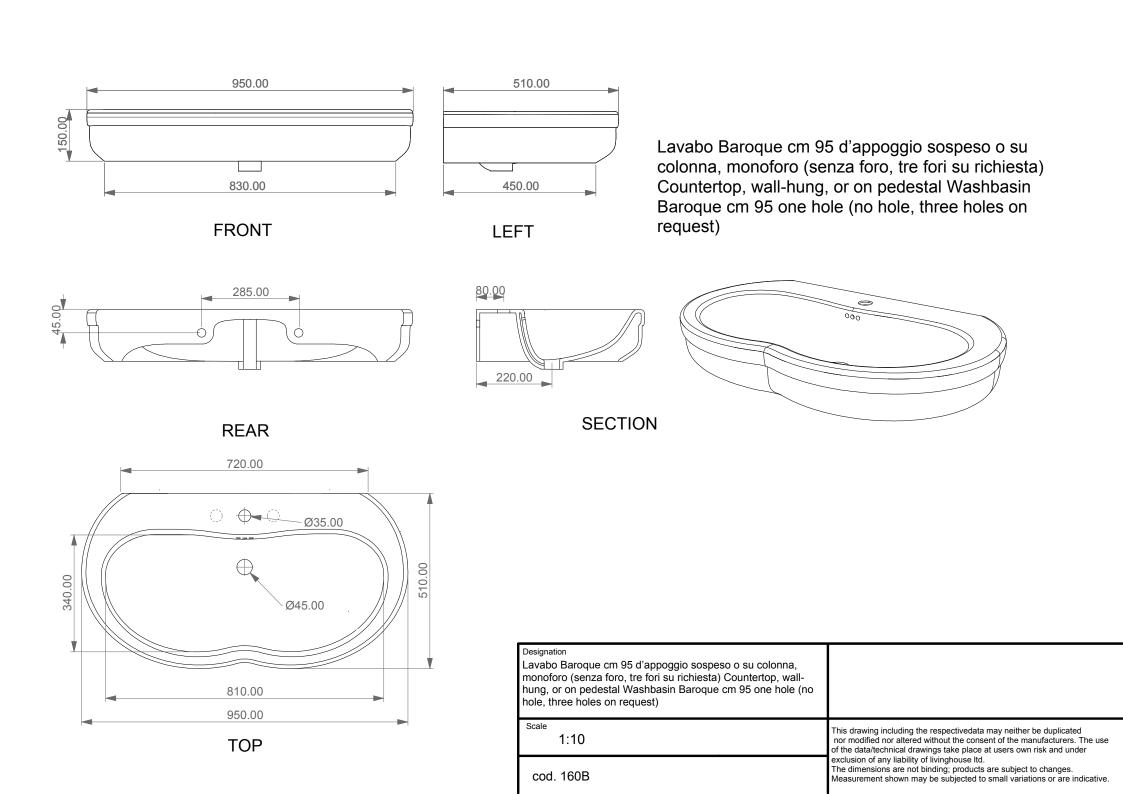

## LIVINGHOUSE.CO.UK

TEL: 01722 415000 EMAIL: SALES@ LIVINGHOUSE.CO.UK

Classic Baroque Wash Basin & Pedestal (160B)

cod. 160B