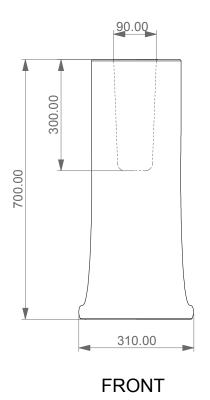

## Colonna per lavabi Baroque cm 75 e 95 Pedestal for Baroque Washbasins cm 75 and 95

| Designation                        |  |
|------------------------------------|--|
| Colonna per lavabi Time cm 75 e 95 |  |
| Pedestal for Time Washbasins       |  |
| cm 75 and 95                       |  |

cod. 160B