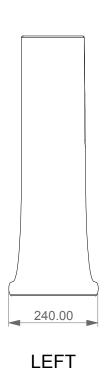

## LIVINGHOUSE.CO.UK

TEL: 01722 415000 EMAIL: SALES@ LIVINGHOUSE.CO.UK

Classic Baroque Wash Basin & Pedestal (160B)

## Colonna per lavabi Baroque cm 75 e 95 Pedestal for Baroque Washbasins cm 75 and 95

| Designation                        |  |
|------------------------------------|--|
| Colonna per lavabi Time cm 75 e 95 |  |
| Pedestal for Time Washbasins       |  |
| cm 75 and 95                       |  |

cod. 160B