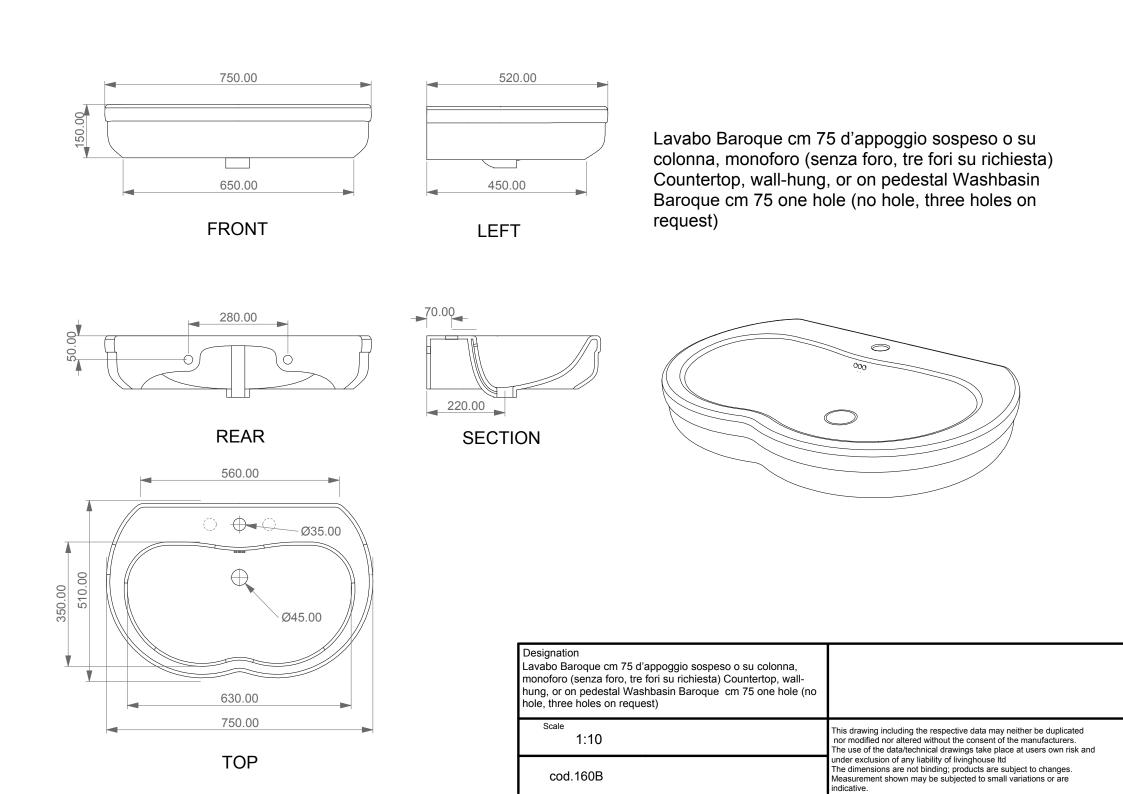

## LIVINGHOUSE.CO.UK

TEL: 01722 415000 EMAIL: SALES@ LIVINGHOUSE.CO.UK

Classic Baroque Wash Basin & Pedestal (160B)

cod. 160B