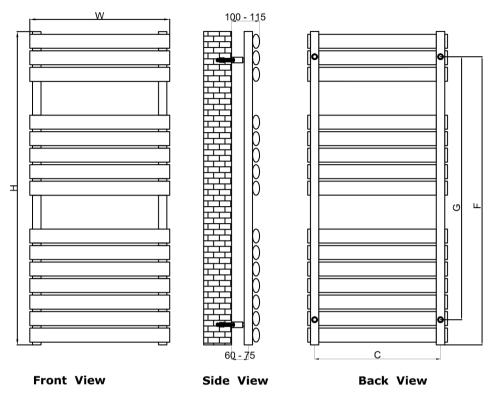

## **MATERIAL DETAILS**

| -Max Operational Pressure: 10 Bar      |  |
|----------------------------------------|--|
| -Inlet/Outlet: 1/2" Female Pipe Thread |  |
| -All Dimensions are in mm              |  |

| Height | Width | Thickness | Plumbing<br>Axes Center<br>to Center | Hanger<br>Axes<br>Horizontal | Hanger to<br>Bottom of<br>the Product | Hanger<br>Axes<br>Vertical | Water<br>Volume | Empty<br>Weight | Thermal<br>Output       |
|--------|-------|-----------|--------------------------------------|------------------------------|---------------------------------------|----------------------------|-----------------|-----------------|-------------------------|
| Н      | W     | D         | С                                    | s                            | F                                     | G                          | -               | -               | Watt - BTU/hr<br>(Δ50°) |
| mm     | mm    | mm        | mm                                   | mm                           | mm                                    | mm                         | L               | kg              |                         |
| 826    | 500   | 95        | 450                                  | 450                          | 736                                   | 637                        | 5.17            | 7.10            | 774 - 2640              |
| 1120   | 500   | 95        | 450                                  | 450                          | 1030                                  | 940                        | 7.71            | 10.34           | 1084 - 3696             |
| 1535   | 500   | 95        | 450                                  | 450                          | 1445                                  | 1355                       | 10.30           | 13.90           | 1396 - 4762             |
|        |       |           |                                      |                              |                                       |                            |                 |                 |                         |
|        |       |           |                                      |                              |                                       |                            |                 |                 |                         |