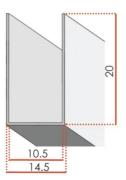

**surface channels** are designed to be fitted on top of tiles. The 20mm profiles provide maximum support with a clean and stylish finish.

construced from polished aluminium

can be fitted using silicone or screws