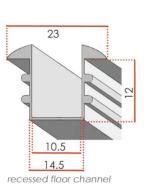

## shower channels

surface channel (same channel used on floor and wall)

**recessed channels** are designed to recess into walls and floors, thus providing ample support for the glass but with a minimalist finish. The curved lip allows for a tidy and professional finish, hiding the edge of the tiles or wall.