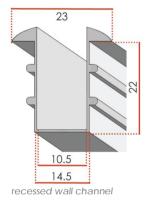

## shower channels

surface channel (same channel used on floor and wall)

**recessed channels** are designed to recess into walls and floors, thus providing ample support for the glass but with a minimalist finish. The curved lip allows for a tidy and professional finish, hiding the edge of the tiles or wall.