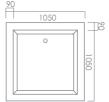

## square lounge bath

square lounge 1200 x 1200

square lounge 1050 x 1050

square lounge 1400 x 800

three sizes available: 1200 x 1200/1050 x 1050/1400 x 800mm constructed from white fibre resin (20mm top, 20mm bottom,15mm sides) without tap holes

water capacity: approx 150/110/110 @ 200mm water depth