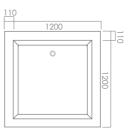

## square lounge bath

square lounge 1200 x 1200

square lounge 1050 x 1050

square lounge 1400 x 800

three sizes available: 1200 x 1200/1050 x 1050/1400 x 800mm constructed from white fibre resin (20mm top, 20mm bottom,15mm sides) without tap holes

water capacity: approx 150/110/110 @ 200mm water depth