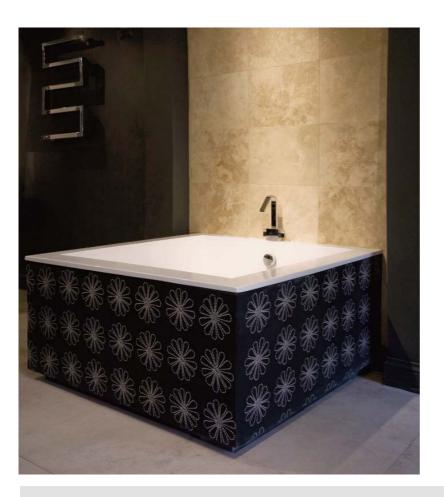

## square lounge bath

The Square Lounge Bath is designed as a contemporary Japanese style square bath. With the outside dimensions of 1200mm x 1200mm and a nice soaking depth of 510mm which all adds to a comfortable deep soaking for one or two people! This Square bath can also double as a shower/bath.

three sizes available: 1200 x 1200/1050 x 1050/1400 x 800mm constructed from white fibre resin (20mm top, 20mm bottom,15mm sides) without tap holes

water capacity: approx 150/110/110 @ 200mm water depth