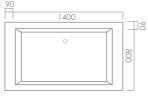

## square lounge bath

square lounge 1200 x 1200

square lounge 1050 x 1050

square lounge 1400 x 800

three sizes available: 1200 x 1200/1050 x 1050/1400 x 800mm constructed from white fibre resin (20mm top, 20mm bottom,15mm sides) without tap holes

water capacity: approx 150/110/110 @ 200mm water depth